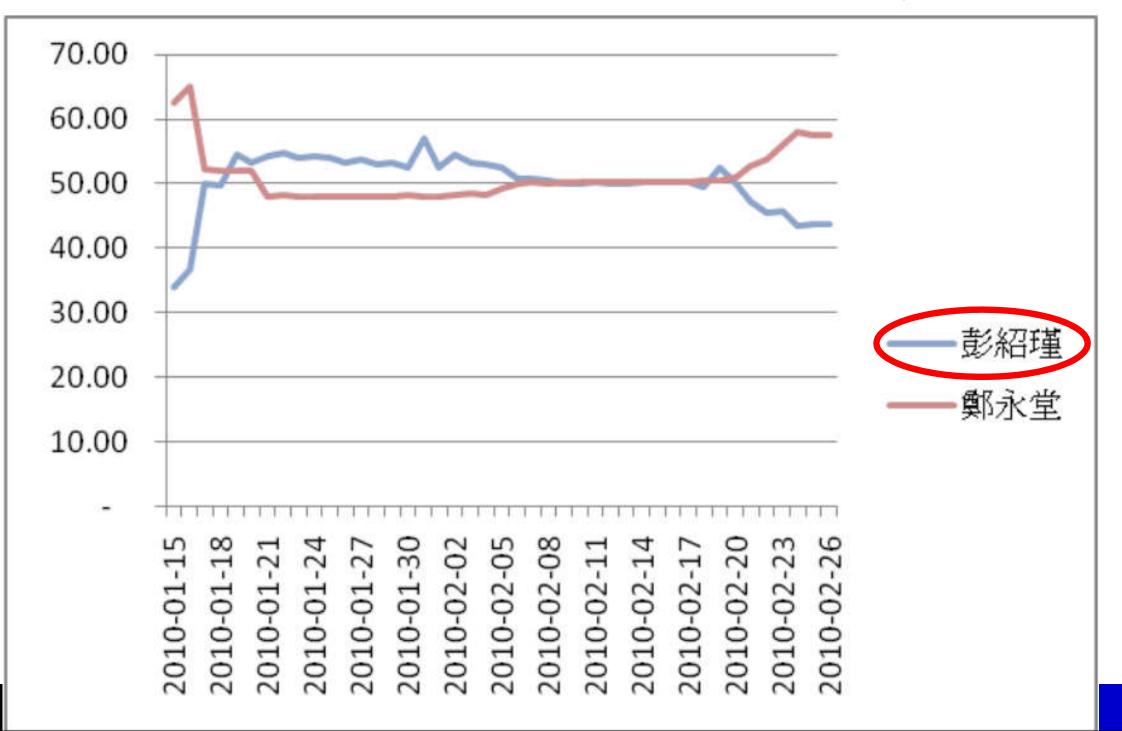

#### 馬英九在2012年當選總統

(資料來源:未來事件交易所)

Joseph Tao-yi Wang Prediction Markets

表一、2010年2月26日四席立委補選各候選人的當選機率預測

|         | 民主進步黨      | 中國國民黨      | 其他       | 備註      |
|---------|------------|------------|----------|---------|
|         | 候選人        | 候選人        | 候選人      |         |
| 桃園縣第三選區 | 黃仁杼(72.4)* | 陳學聖(23.4)  | 林香美(3.1) | 民進黨大幅領先 |
|         |            |            | 吳餘東(4.8) |         |
| 新竹縣     | 彭紹瑾(43.7)  | 鄭永堂(57.4)* | -        | 國民黨領先   |
| 嘉義縣第二選區 | 陳明文(97.0)* | 林德瑞(2.4)   | <u> </u> | 民進黨大幅領先 |
| 花蓮縣     | 蕭美琴(74.4)* | 王廷升(20.7)  | 施勝郎(0.8) | 民進黨大幅領先 |

註:1. 括弧中的價格代表當選機率,括弧中之價格為 2010/2/26 之加權平均價格。

- 2. 「\*」代表當選機率最大的候選人;「-」表示沒有候選人。
- 每一個候選人的合約均是獨立的合約,因此各選區的所有合約價格總和未必會等 於100,同時也表示市場對於選舉結果的預測仍然有分歧的意見。

10/23/2019

圖一、嘉義縣第二選區立委補選的合約價格走勢

圖二、桃園縣第三選區立委補選的合約價格走勢

圖三、花蓮縣立委補選的合約價格走勢

圖四、新竹縣立委補選的合約價格走勢

| C 禾米事件交易所暫停宮連公告 - Windows Internet Explorer                                         |                        |
|-------------------------------------------------------------------------------------|------------------------|
| 🕞 🕘 - 🙋 http://www.xfuture.org/                                                     | 🔻 🔯 😽 🗙 Google         |
| File Edit View Favorites Tools Help                                                 |                        |
| 🖕 Favorites 🛛 👍 🙋 Get More Add-ons 🔻 💋 Getting Started 💋 臺灣大學軟體銀行 🏈 Suggested Sites | ×.                     |
| 🔠 👻 🏈 未來事件交易所暫停營 🗶 減 Taiwan Political Exchange                                      | 🟠 👻 🔝 💌 🖶 🕶 Page 🕶 Saf |
| 未來事件交易                                                                              | 所                      |