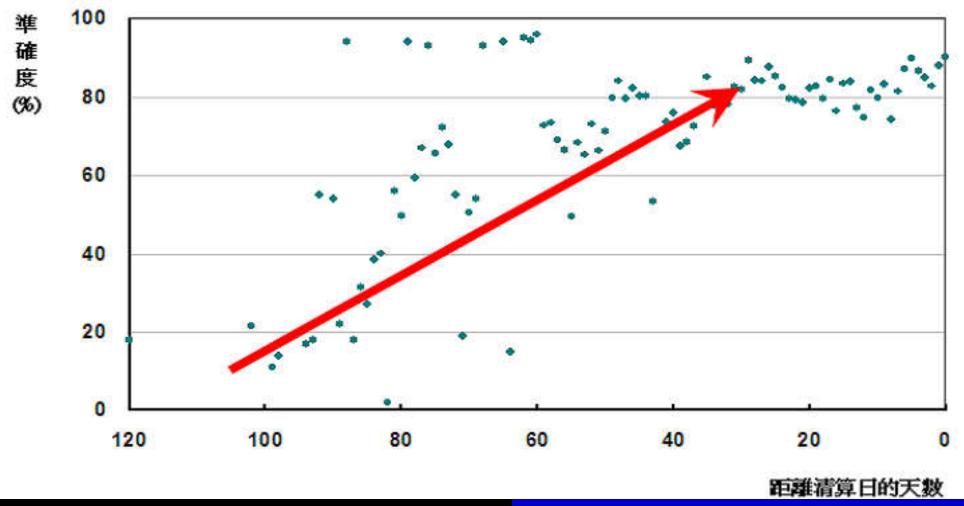

# Are Prediction Markets Accurate?

- Source: NCCU Prediction Market Research Center

準確度隨合約到期時間接近而提高

10/23/2019