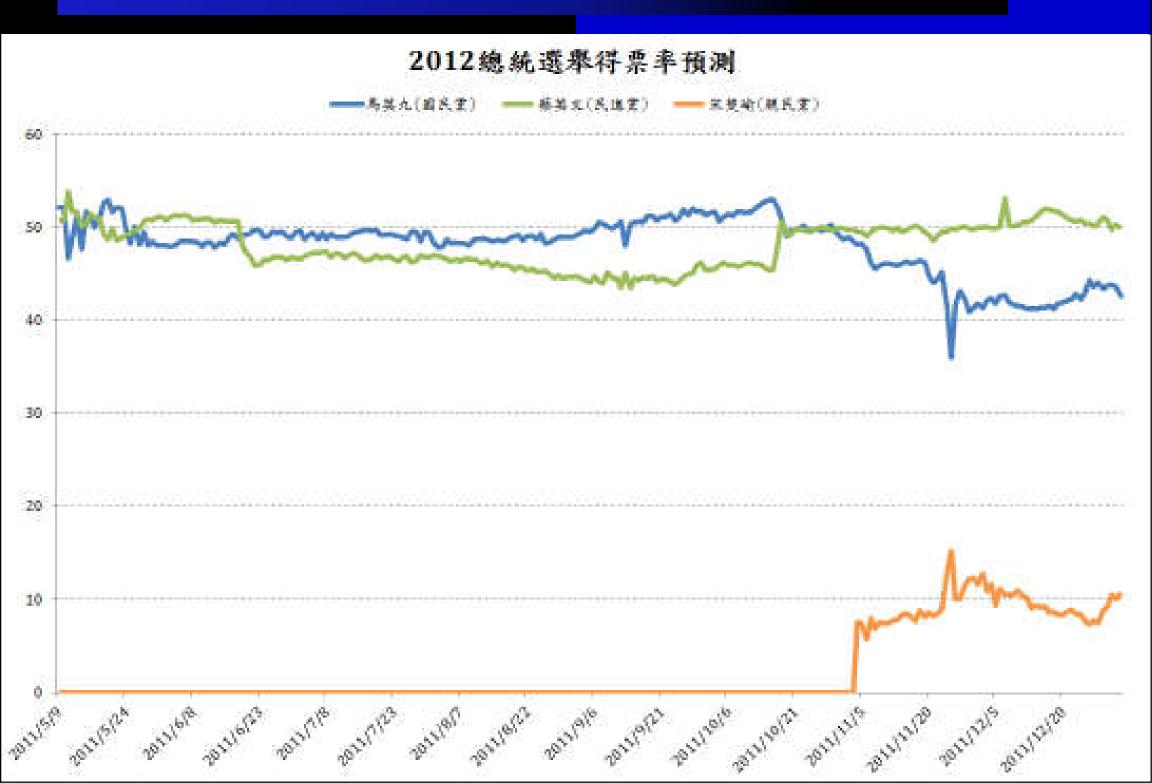

### 2012年總統大選(未來事件交易所)

#### 馬英九在2012年當選總統

(資料來源:未來事件交易所)

Joseph Tao-yi Wang Prediction Markets

表一、2010年2月26日四席立委補選各候選人的當選機率預測

|         | 民主進步黨      | 中國國民黨      | 其他       | 備註      |
|---------|------------|------------|----------|---------|
|         | 候選人        | 候選人        | 候選人      |         |
| 桃園縣第三選區 | 黃仁杼(72.4)* | 陳學聖(23.4)  | 林香美(3.1) | 民進黨大幅領先 |
|         |            |            | 吳餘東(4.8) |         |
| 新竹縣     | 彭紹瑾(43.7)  | 鄭永堂(57.4)* | -        | 國民黨領先   |
| 嘉義縣第二選區 | 陳明文(97.0)* | 林德瑞(2.4)   | <u> </u> | 民進黨大幅領先 |
| 花蓮縣     | 蕭美琴(74.4)* | 王廷升(20.7)  | 施勝郎(0.8) | 民進黨大幅領先 |