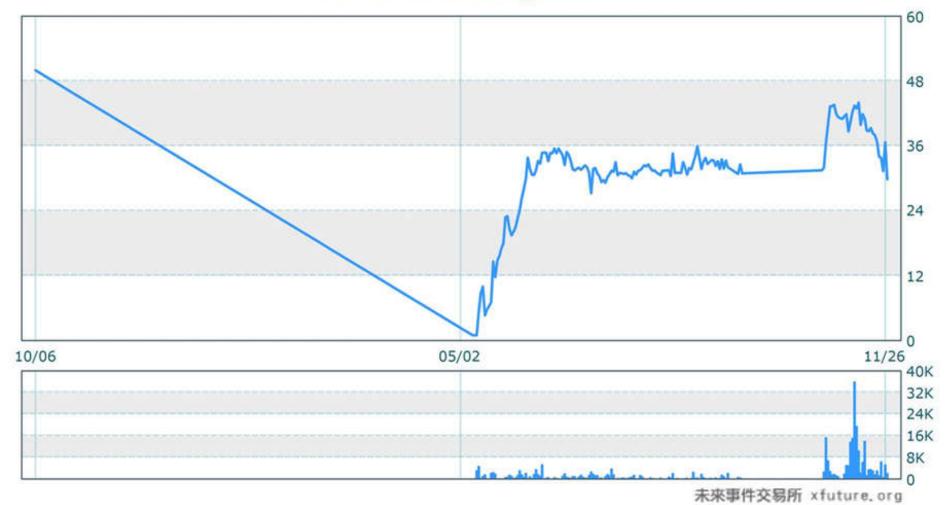

註:1. 括弧中的價格代表當選機率,括弧中之價格為 2010/2/26 之加權平均價格。

- 2. 「\*」代表當選機率最大的候選人;「-」表示沒有候選人。
- 每一個候選人的合約均是獨立的合約,因此各選區的所有合約價格總和未必會等 於100,同時也表示市場對於選舉結果的預測仍然有分歧的意見。

10/23/2019

圖一、嘉義縣第二選區立委補選的合約價格走勢

圖二、桃園縣第三選區立委補選的合約價格走勢

圖三、花蓮縣立委補選的合約價格走勢

圖四、新竹縣立委補選的合約價格走勢

| C 禾米事件交易所暫停宮連公告 - Windows Internet Explorer                                         |                        |
|-------------------------------------------------------------------------------------|------------------------|
| 🕞 🕘 - 🙋 http://www.xfuture.org/                                                     | 🔻 🔯 😽 🗙 Google         |
| File Edit View Favorites Tools Help                                                 |                        |
| 🖕 Favorites 🛛 👍 🙋 Get More Add-ons 🔻 💋 Getting Started 💋 臺灣大學軟體銀行 🏈 Suggested Sites | ×.                     |
| 🔠 👻 🏈 未來事件交易所暫停營 🗶 減 Taiwan Political Exchange                                      | 🟠 👻 🔝 💌 🖶 🕶 Page 🕶 Saf |
| 未來事件交易                                                                              | 所                      |