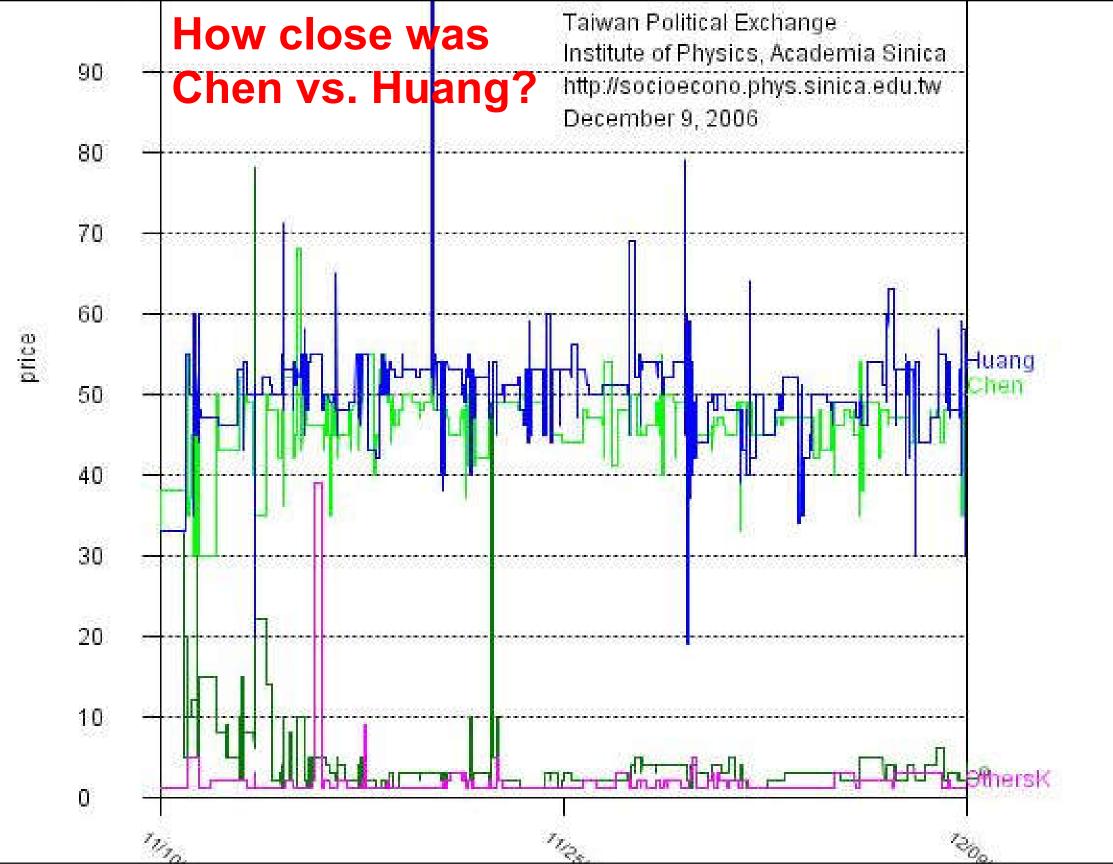

# What Does the Market Tell Us?

- "Pan-Green will pass a Half (泛緑過半)" was just a myth
- DPP + TSU was never significantly > 50%

• More recently, you can watch Taipei and Kaohsiung's mayoral elections in 2006: