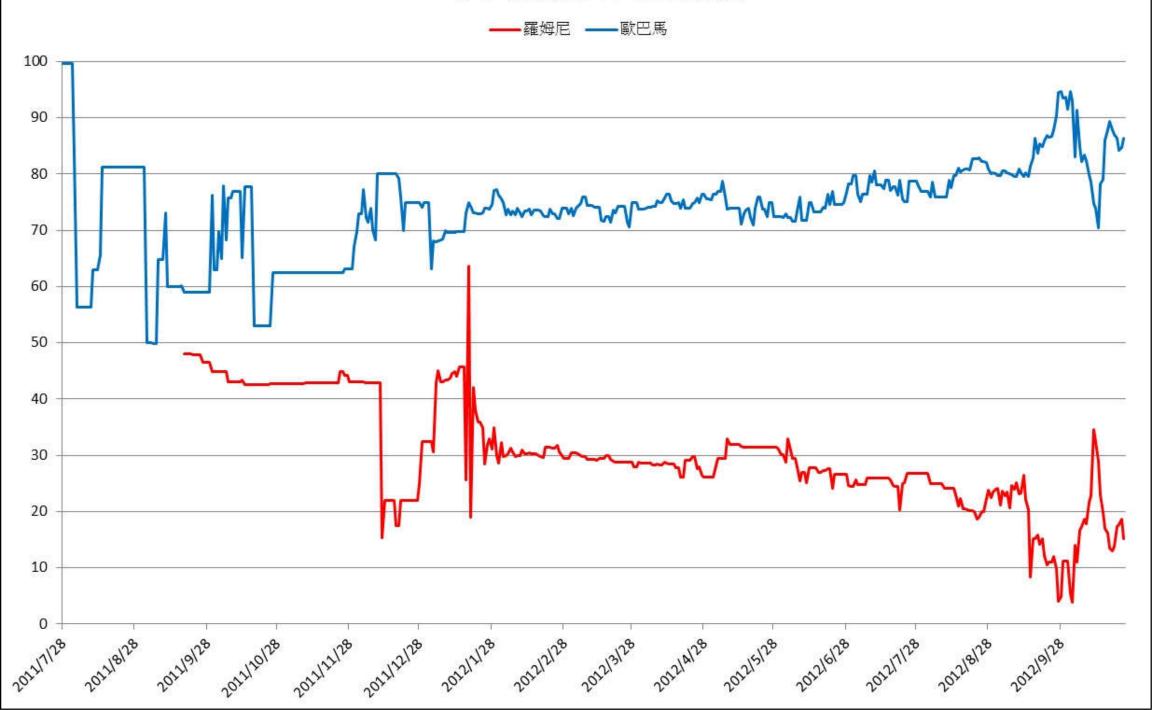

### 2012年總統大選(未來事件交易所)

#### 馬英九在2012年當選總統

(資料來源:未來事件交易所)

Joseph Tao-yi Wang Prediction Markets

表一、2010年2月26日四席立委補選各候選人的當選機率預測

|         | 民主進步黨      | 中國國民黨      | 其他       | 備註      |
|---------|------------|------------|----------|---------|
|         | 候選人        | 候選人        | 候選人      |         |
| 桃園縣第三選區 | 黃仁杼(72.4)* | 陳學聖(23.4)  | 林香美(3.1) | 民進黨大幅領先 |
|         |            |            | 吳餘東(4.8) |         |
| 新竹縣     | 彭紹瑾(43.7)  | 鄭永堂(57.4)* | -        | 國民黨領先   |
| 嘉義縣第二選區 | 陳明文(97.0)* | 林德瑞(2.4)   | <u> </u> | 民進黨大幅領先 |
| 花蓮縣     | 蕭美琴(74.4)* | 王廷升(20.7)  | 施勝郎(0.8) | 民進黨大幅領先 |