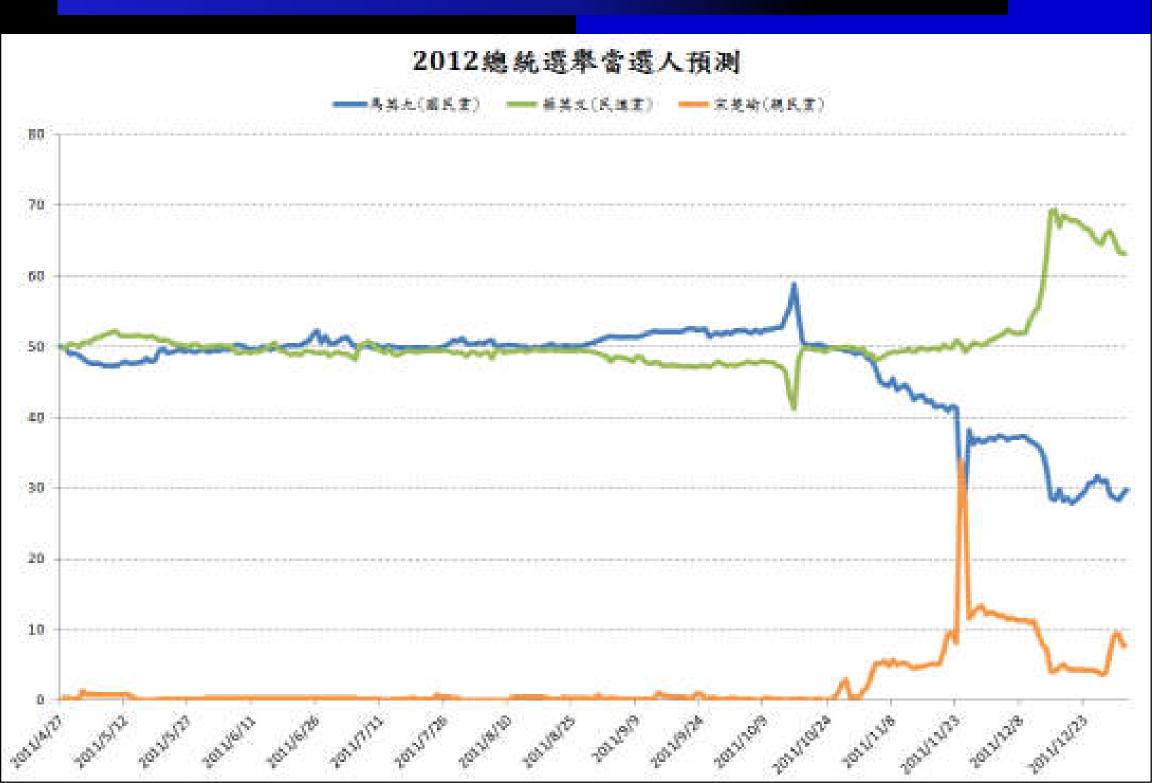

### 2012年總統大選(未來事件交易所)

#### 馬英九在2012年當選總統

(資料來源:未來事件交易所)

Joseph Tao-yi Wang Prediction Markets

表一、2010年2月26日四席立委補選各候選人的當選機率預測

|         | 民主進步黨      | 中國國民黨      | 其他       | 備註      |
|---------|------------|------------|----------|---------|
|         | 候選人        | 候選人        | 候選人      |         |
| 桃園縣第三選區 | 黃仁杼(72.4)* | 陳學聖(23.4)  | 林香美(3.1) | 民進黨大幅領先 |
|         |            |            | 吳餘東(4.8) |         |
| 新竹縣     | 彭紹瑾(43.7)  | 鄭永堂(57.4)* | -        | 國民黨領先   |
| 嘉義縣第二選區 | 陳明文(97.0)* | 林德瑞(2.4)   | <u> </u> | 民進黨大幅領先 |
| 花蓮縣     | 蕭美琴(74.4)* | 王廷升(20.7)  | 施勝郎(0.8) | 民進黨大幅領先 |