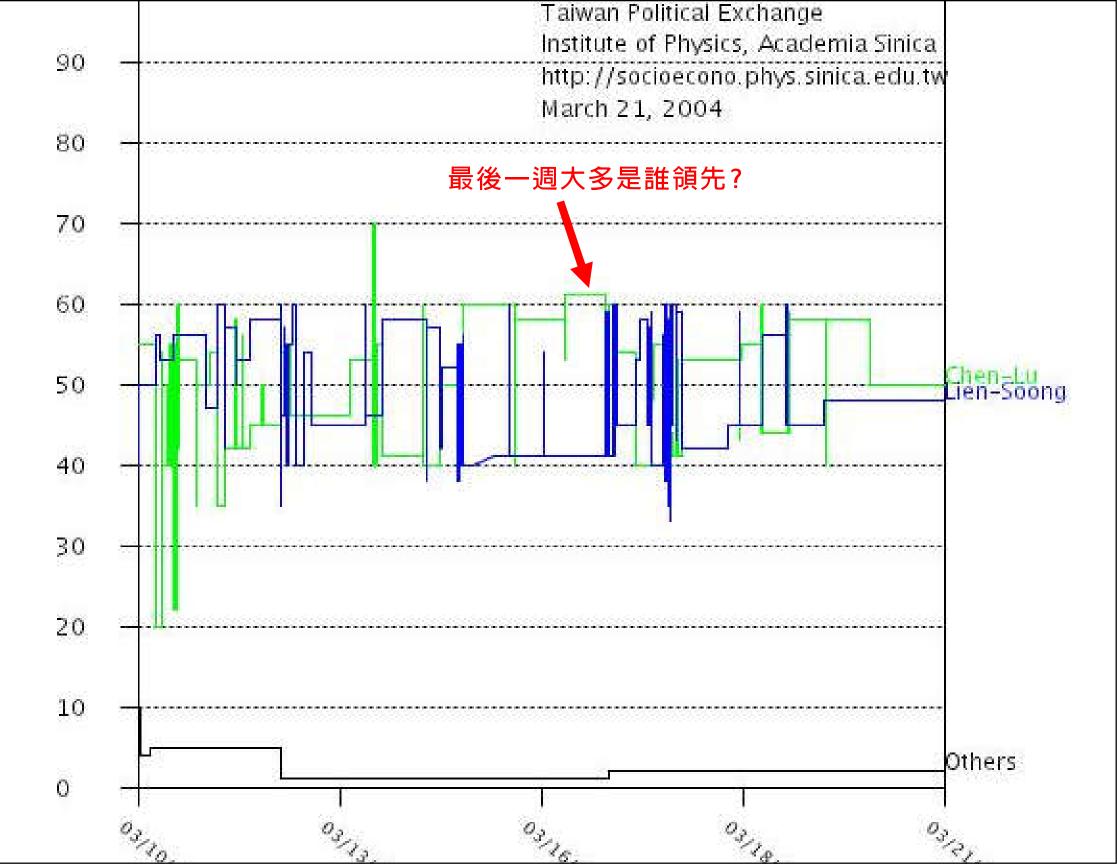

# Are These Prediction Accurate?

• Possible...

10/23/2019

- What about "319"?
- Unfortunately, Iowa Electronic Market did not host Taiwan's 2004 election

But, Taiwan Political Exchange did!
 – Reminder: This is a play money market...

# What Does the Market Tell Us?

- Chen-Lu were leading even BEFORE 319.
- 319 boosted turn-out from both camps
- Overall effect on winning is indetermined
   Markets show Chen-Lu would win anyway
- NOTE: This is a play market
  - What are possible problems with play money?
- How about other events? 2004 Legislation: