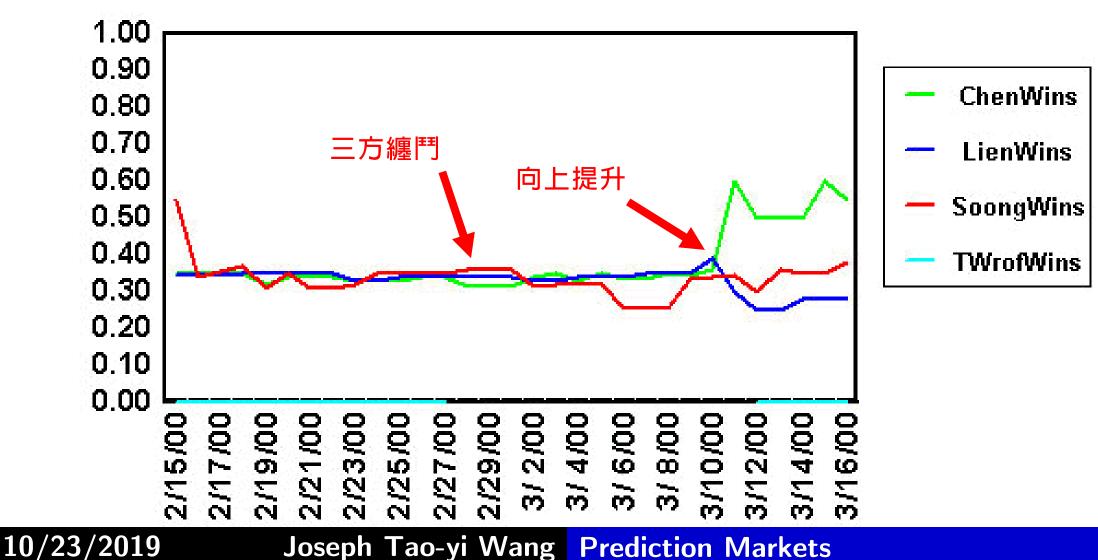

# Taiwan 2000 Presidential Election

Prices

10/23/2019

# Taiwan 2000 Presidential Election Winner Market

# Are These Prediction Accurate?

• Possible...

10/23/2019

- What about "319"?
- Unfortunately, Iowa Electronic Market did not host Taiwan's 2004 election

But, Taiwan Political Exchange did!
 – Reminder: This is a play money market...

# What Does the Market Tell Us?

- Chen-Lu were leading even BEFORE 319.
- 319 boosted turn-out from both camps
- Overall effect on winning is indetermined
   Markets show Chen-Lu would win anyway
- NOTE: This is a play market
  - What are possible problems with play money?
- How about other events? 2004 Legislation: