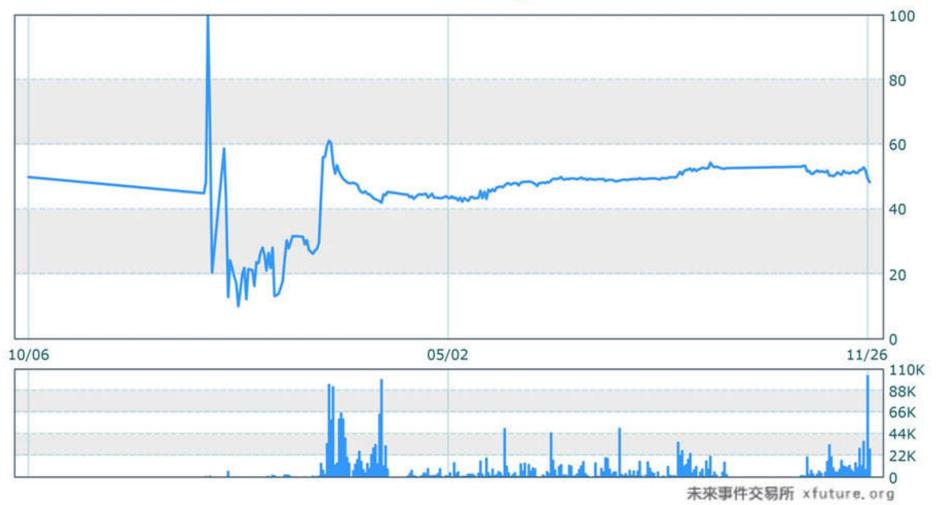

註:1. 括弧中的價格代表當選機率,括弧中之價格為 2010/2/26 之加權平均價格。

- 2. 「\*」代表當選機率最大的候選人;「-」表示沒有候選人。
- 每一個候選人的合約均是獨立的合約,因此各選區的所有合約價格總和未必會等 於100,同時也表示市場對於選舉結果的預測仍然有分歧的意見。

10/23/2019

圖一、嘉義縣第二選區立委補選的合約價格走勢

圖二、桃園縣第三選區立委補選的合約價格走勢

圖三、花蓮縣立委補選的合約價格走勢

圖四、新竹縣立委補選的合約價格走勢

| C 禾米事件交易所暫停宮連公告 - Windows Internet Explorer                                         |                        |
|-------------------------------------------------------------------------------------|------------------------|
| 🕞 🕘 - 🙋 http://www.xfuture.org/                                                     | 🔻 🔯 😽 🗙 Google         |
| File Edit View Favorites Tools Help                                                 |                        |
| 🖕 Favorites 🛛 👍 🙋 Get More Add-ons 🔻 💋 Getting Started 💋 臺灣大學軟體銀行 🏈 Suggested Sites | ×.                     |
| 🔠 👻 🏈 未來事件交易所暫停營 🗶 減 Taiwan Political Exchange                                      | 🟠 👻 🔝 💌 🖶 🕶 Page 🕶 Saf |
| 未來事件交易                                                                              | 所                      |