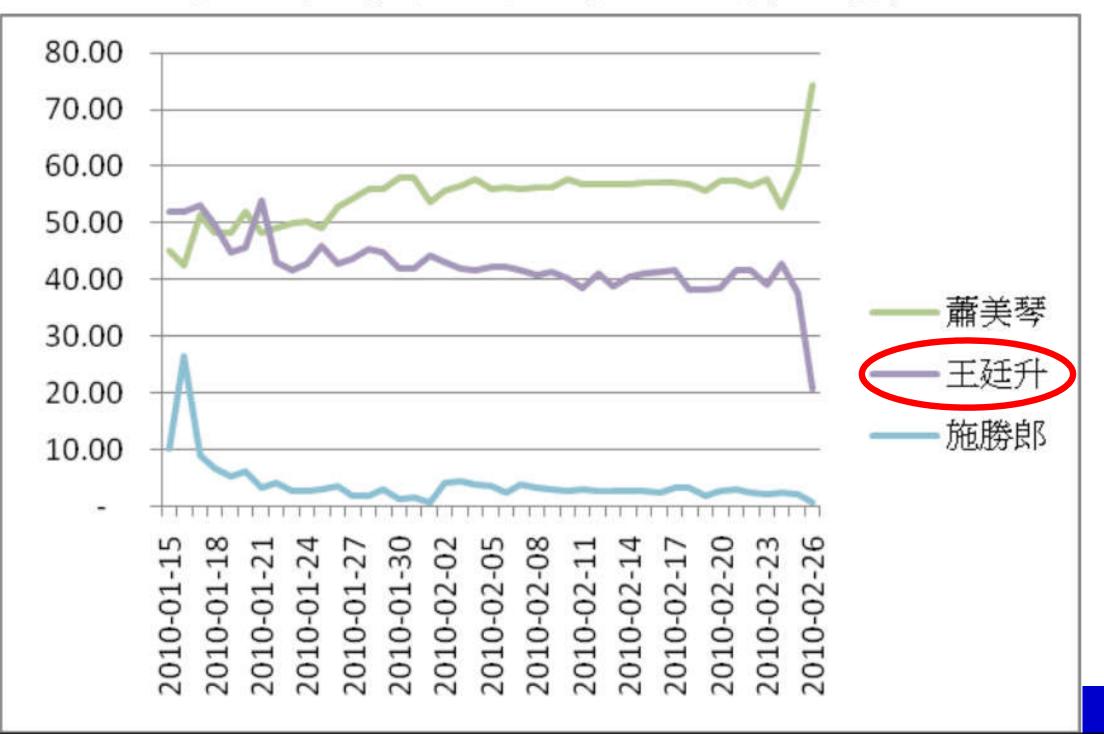

#### 馬英九在2012年當選總統

(資料來源:未來事件交易所)

Joseph Tao-yi Wang Prediction Markets

表一、2010年2月26日四席立委補選各候選人的當選機率預測

|         | 民主進步黨      | 中國國民黨      | 其他       | 備註      |
|---------|------------|------------|----------|---------|
|         | 候選人        | 候選人        | 候選人      |         |
| 桃園縣第三選區 | 黃仁杼(72.4)* | 陳學聖(23.4)  | 林香美(3.1) | 民進黨大幅領先 |
|         |            |            | 吳餘東(4.8) |         |
| 新竹縣     | 彭紹瑾(43.7)  | 鄭永堂(57.4)* | -        | 國民黨領先   |
| 嘉義縣第二選區 | 陳明文(97.0)* | 林德瑞(2.4)   | <u> </u> | 民進黨大幅領先 |
| 花蓮縣     | 蕭美琴(74.4)* | 王廷升(20.7)  | 施勝郎(0.8) | 民進黨大幅領先 |

註:1. 括弧中的價格代表當選機率,括弧中之價格為 2010/2/26 之加權平均價格。

- 2. 「\*」代表當選機率最大的候選人;「-」表示沒有候選人。
- 每一個候選人的合約均是獨立的合約,因此各選區的所有合約價格總和未必會等 於100,同時也表示市場對於選舉結果的預測仍然有分歧的意見。

10/23/2019

圖一、嘉義縣第二選區立委補選的合約價格走勢

圖二、桃園縣第三選區立委補選的合約價格走勢

圖三、花蓮縣立委補選的合約價格走勢

圖四、新竹縣立委補選的合約價格走勢

| C 禾米事件交易所暫停宮連公告 - Windows Internet Explorer                                         |                        |
|-------------------------------------------------------------------------------------|------------------------|
| 🕞 🕘 - 🙋 http://www.xfuture.org/                                                     | 🔻 🔯 😽 🗙 Google         |
| File Edit View Favorites Tools Help                                                 |                        |
| 🖕 Favorites 🛛 👍 🙋 Get More Add-ons 🔻 💋 Getting Started 💋 臺灣大學軟體銀行 🏈 Suggested Sites | ×.                     |
| 🔠 👻 🏈 未來事件交易所暫停營 🗶 減 Taiwan Political Exchange                                      | 🟠 👻 🔝 💌 🖶 🕶 Page 🕶 Saf |
| 未來事件交易                                                                              | 所                      |