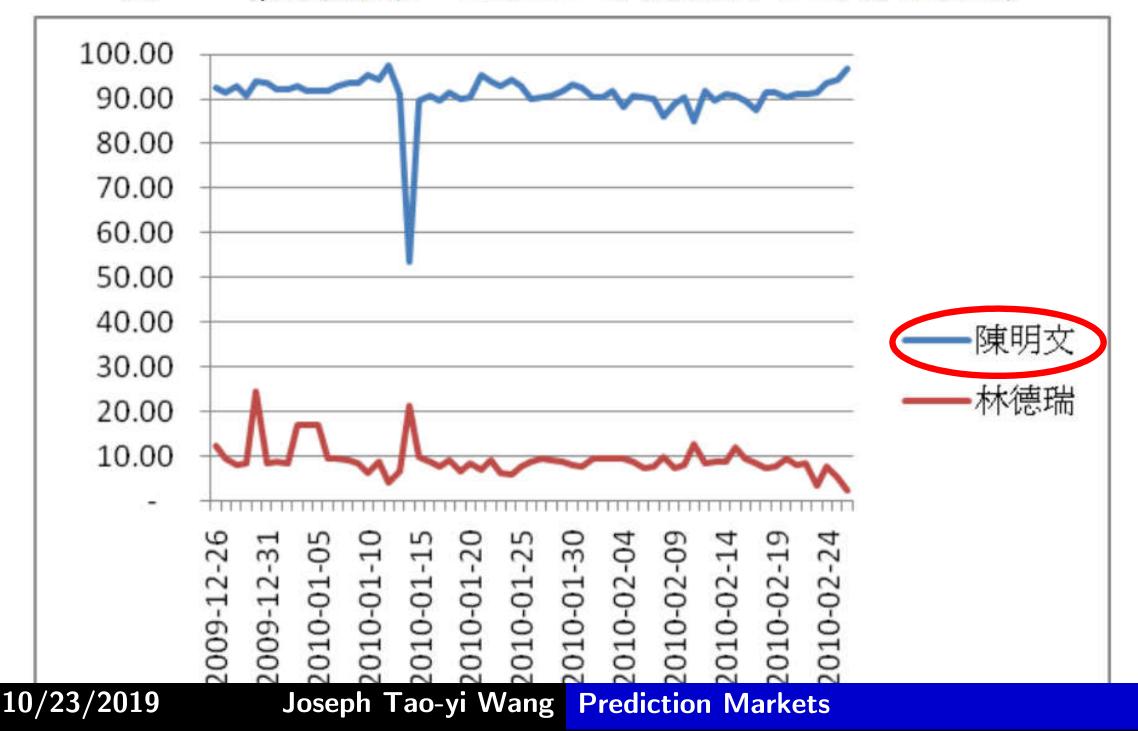

#### 馬英九在2012年當選總統

(資料來源:未來事件交易所)

Joseph Tao-yi Wang Prediction Markets

表一、2010年2月26日四席立委補選各候選人的當選機率預測

|         | 民主進步黨      | 中國國民黨      | 其他       | 備註      |
|---------|------------|------------|----------|---------|
|         | 候選人        | 候選人        | 候選人      |         |
| 桃園縣第三選區 | 黃仁杼(72.4)* | 陳學聖(23.4)  | 林香美(3.1) | 民進黨大幅領先 |
|         |            |            | 吳餘東(4.8) |         |
| 新竹縣     | 彭紹瑾(43.7)  | 鄭永堂(57.4)* | -        | 國民黨領先   |
| 嘉義縣第二選區 | 陳明文(97.0)* | 林德瑞(2.4)   | <u> </u> | 民進黨大幅領先 |
| 花蓮縣     | 蕭美琴(74.4)* | 王廷升(20.7)  | 施勝郎(0.8) | 民進黨大幅領先 |

註:1. 括弧中的價格代表當選機率,括弧中之價格為 2010/2/26 之加權平均價格。

- 2. 「\*」代表當選機率最大的候選人;「-」表示沒有候選人。
- 每一個候選人的合約均是獨立的合約,因此各選區的所有合約價格總和未必會等 於100,同時也表示市場對於選舉結果的預測仍然有分歧的意見。

10/23/2019

圖一、嘉義縣第二選區立委補選的合約價格走勢

圖二、桃園縣第三選區立委補選的合約價格走勢

圖三、花蓮縣立委補選的合約價格走勢