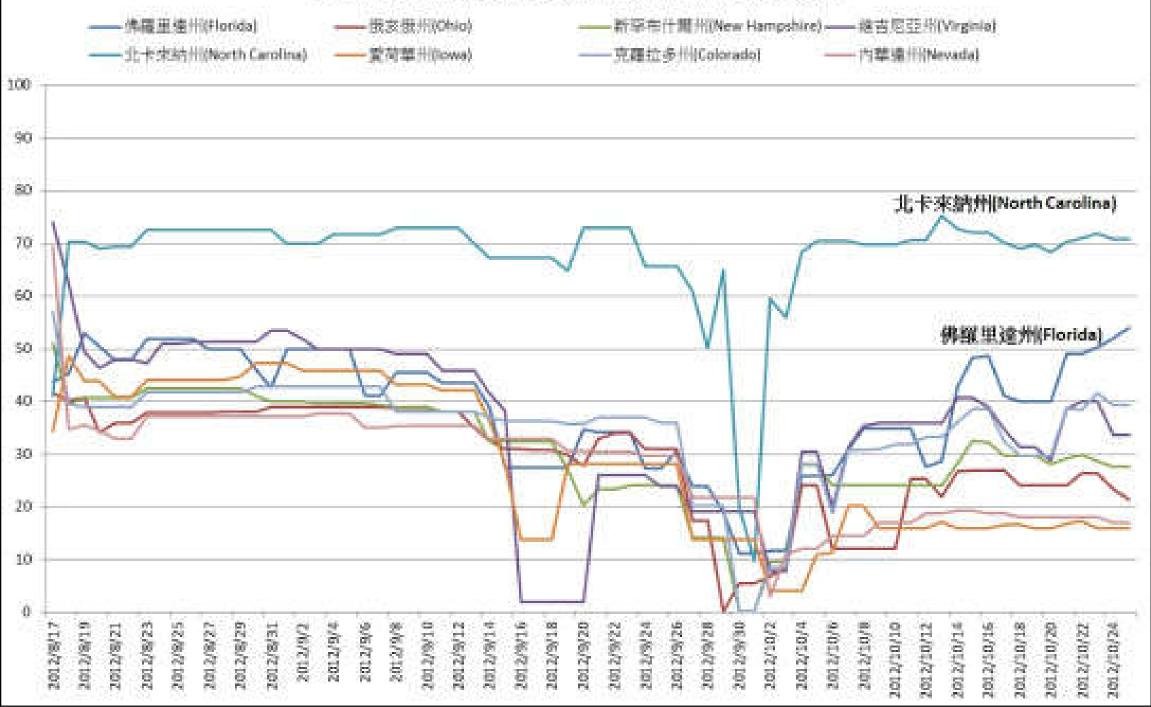

### 2012年總統大選(未來事件交易所)

#### 馬英九在2012年當選總統

(資料來源:未來事件交易所)

Joseph Tao-yi Wang Prediction Markets

表一、2010年2月26日四席立委補選各候選人的當選機率預測

|         | 民主進步黨      | 中國國民黨      | 其他       | 備註      |
|---------|------------|------------|----------|---------|
|         | 候選人        | 候選人        | 候選人      |         |
| 桃園縣第三選區 | 黃仁杼(72.4)* | 陳學聖(23.4)  | 林香美(3.1) | 民進黨大幅領先 |
|         |            |            | 吳餘東(4.8) |         |
| 新竹縣     | 彭紹瑾(43.7)  | 鄭永堂(57.4)* | -        | 國民黨領先   |
| 嘉義縣第二選區 | 陳明文(97.0)* | 林德瑞(2.4)   | <u> </u> | 民進黨大幅領先 |
| 花蓮縣     | 蕭美琴(74.4)* | 王廷升(20.7)  | 施勝郎(0.8) | 民進黨大幅領先 |