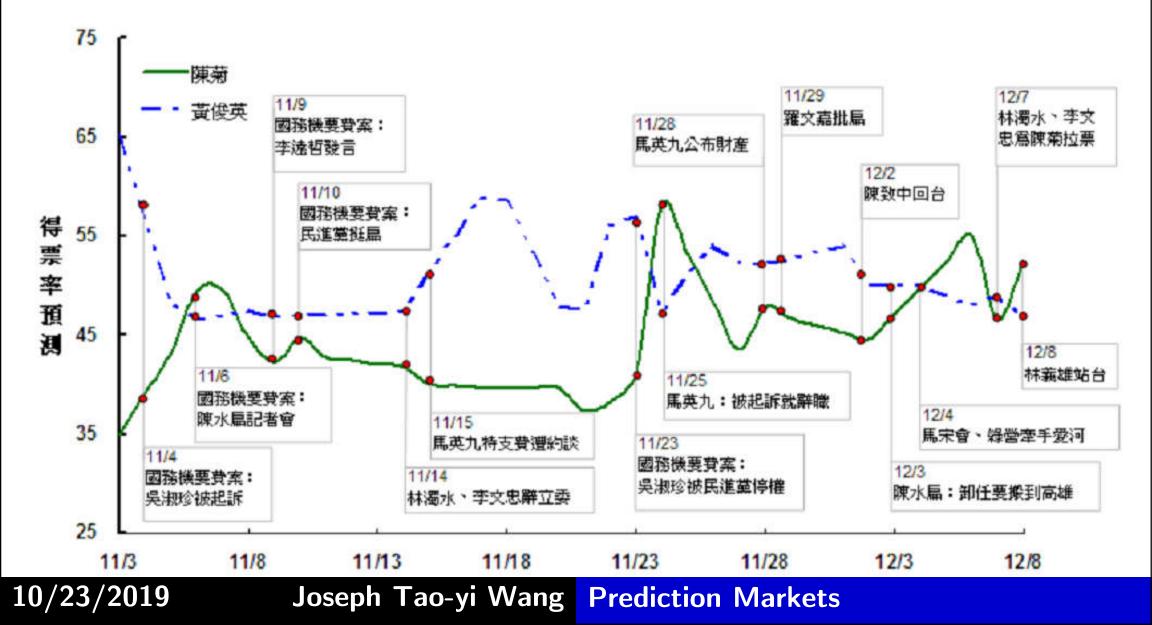

le...

10/23/2019

- What about "319"?
- Unfortunately, Iowa Electronic Market did not host Taiwan's 2004 election

But, Taiwan Political Exchange did!
 – Reminder: This is a play money market...



# What Does the Market Tell Us?

- Chen-Lu were leading even BEFORE 319.
- 319 boosted turn-out from both camps
- Overall effect on winning is indetermined
   Markets show Chen-Lu would win anyway
- NOTE: This is a play market
  - What are possible problems with play money?
- How about other events? 2004 Legislation:



# What Does the Market Tell Us?

- "Pan-Green will pass a Half (泛緑過半)" was just a myth
- DPP + TSU was never significantly > 50%

• More recently, you can watch Taipei and Kaohsiung's mayoral elections in 2006:

10/23/2019





#### News Events and Prices 2006年高雄市長選舉得票率預測價格走勢圖



# 2008年單一選區兩票制政黨席次



# 2008年總統大選得票率預測市場



| 表一、2010年1月9日三席立委補選各候選人的當選機 | 率預測 |  |
|----------------------------|-----|--|
|----------------------------|-----|--|

| a. S       | 民主進步黨      | 中國國民黨     | 其他            |
|------------|------------|-----------|---------------|
|            | 候選人        | 候選人       | 候選人           |
| 桃園縣第二選區    | 郭榮宗(79.1)* | 陳麗玲(31.0) | 彭添富(3.0       |
| 台中縣第三選區    | 簡肇棟(65.5)* | 余文欽(29.8) | ター<br>同語語     |
| 台東縣        | 賴坤成(59.0)* | 廣麗貞(37.0) | 15 <b>-</b> 5 |
| 註:1. 括弧中的價 | 格代表當選機率,   | 括弧中之價格為   | ,2010/1/8之    |
| 2. 「*」代表   | 當選機率最大的修   | 美選人;「-」表示 | 沒有候選人         |

Joseph Tao-yi Wang Prediction Markets

### 2012年總統大選(未來事件交易所)

#### 馬英九在2012年當選總統

(資料來源:未來事件交易所)



Joseph Tao-yi Wang Prediction Markets

表一、2010年2月26日四席立委補選各候選人的當選機率預測

|         |