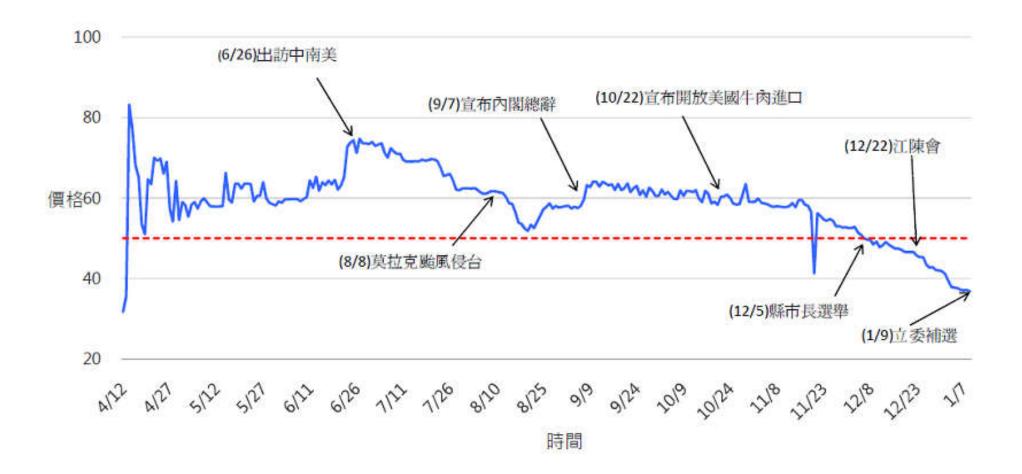

# Are These Prediction Accurate?

• Possible...

10/23/2019

- What about "319"?
- Unfortunately, Iowa Electronic Market did not host Taiwan's 2004 election

But, Taiwan Political Exchange did!
 – Reminder: This is a play money market...

# What Does the Market Tell Us?

- Chen-Lu were leading even BEFORE 319.
- 319 boosted turn-out from both camps
- Overall effect on winning is indetermined
   Markets show Chen-Lu would win anyway
- NOTE: This is a play market
  - What are possible problems with play money?
- How about other events? 2004 Legislation:

# What Does the Market Tell Us?

- "Pan-Green will pass a Half (泛緑過半)" was just a myth
- DPP + TSU was never significantly > 50%

• More recently, you can watch Taipei and Kaohsiung's mayoral elections in 2006: