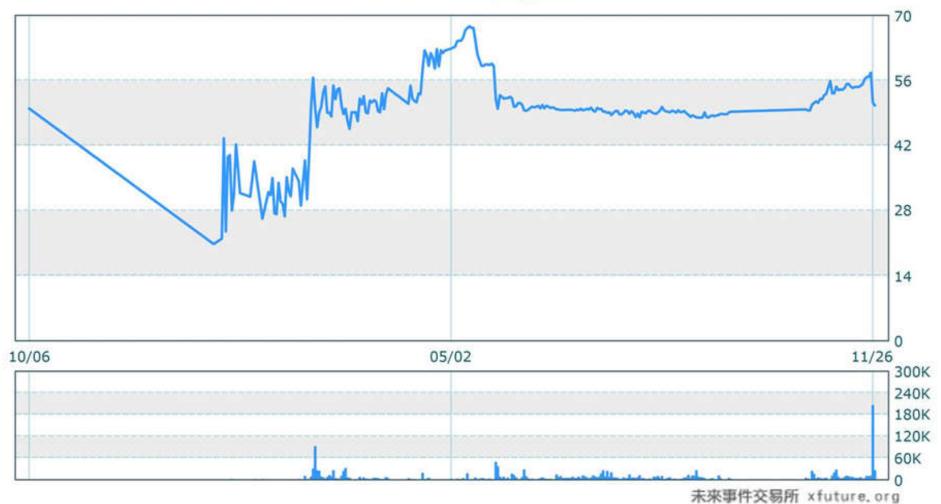

註:1. 括弧中的價格代表當選機率,括弧中之價格為 2010/2/26 之加權平均價格。

- 2. 「\*」代表當選機率最大的候選人;「-」表示沒有候選人。
- 每一個候選人的合約均是獨立的合約,因此各選區的所有合約價格總和未必會等 於100,同時也表示市場對於選舉結果的預測仍然有分歧的意見。

10/23/2019

圖一、嘉義縣第二選區立委補選的合約價格走勢

圖二、桃園縣第三選區立委補選的合約價格走勢

圖三、花蓮縣立委補選的合約價格走勢