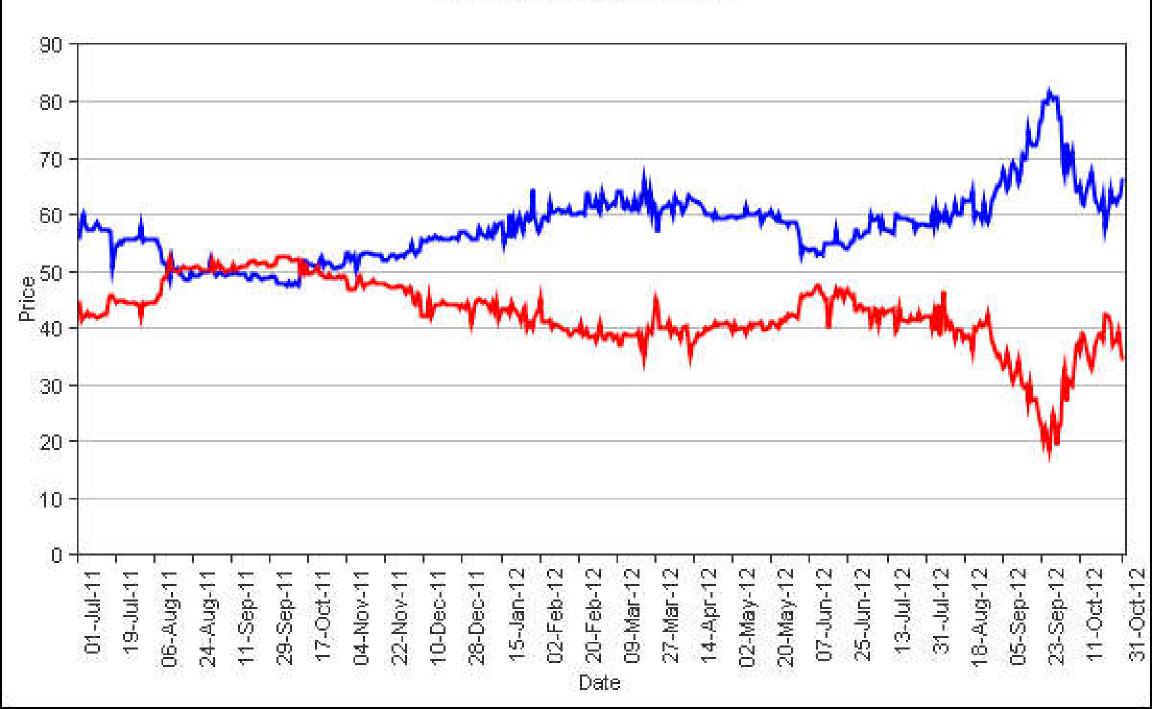

# Last Three Days of Hau $\$48.85 \rightarrow \$53.17 \rightarrow \$55.62$

2010年台北市市長當選人\_郝龍斌



10/23/2019

# Last Three Days of Su $$51.96 \rightarrow $49.47 \rightarrow $48.42$

2010年台北市市長當選人\_蘇貞昌



10/23/2019

# Last Three Days of Hu $\$65.78 \rightarrow \$76.54 \rightarrow \$73.58$

2010年台中市市長當選人\_胡志強



10/23/2019

# Last Three Days of Su (Other) $31.34 \rightarrow 36.69 \rightarrow 29.83$

2010年台中市市長當選人\_其他狀況



10/23/2019

# 2012 Taiwan Presidential Election



# 2012 Taiwan Presidential Election



### 2012 US Presidential Election?

2012美國總統選舉結果預測



# 2012 US Presidential Election?



# 2012 US Presidential Election?

#### 2012美國總統大選共和黨贏得搖擺州預測



### IEM: 2012 US President. Election

UDEM12\_VS 📕 UREP12\_VS



### IEM: 2012 US President. Election

🗖 DEM12\_WTA 📕 REP12\_WTA