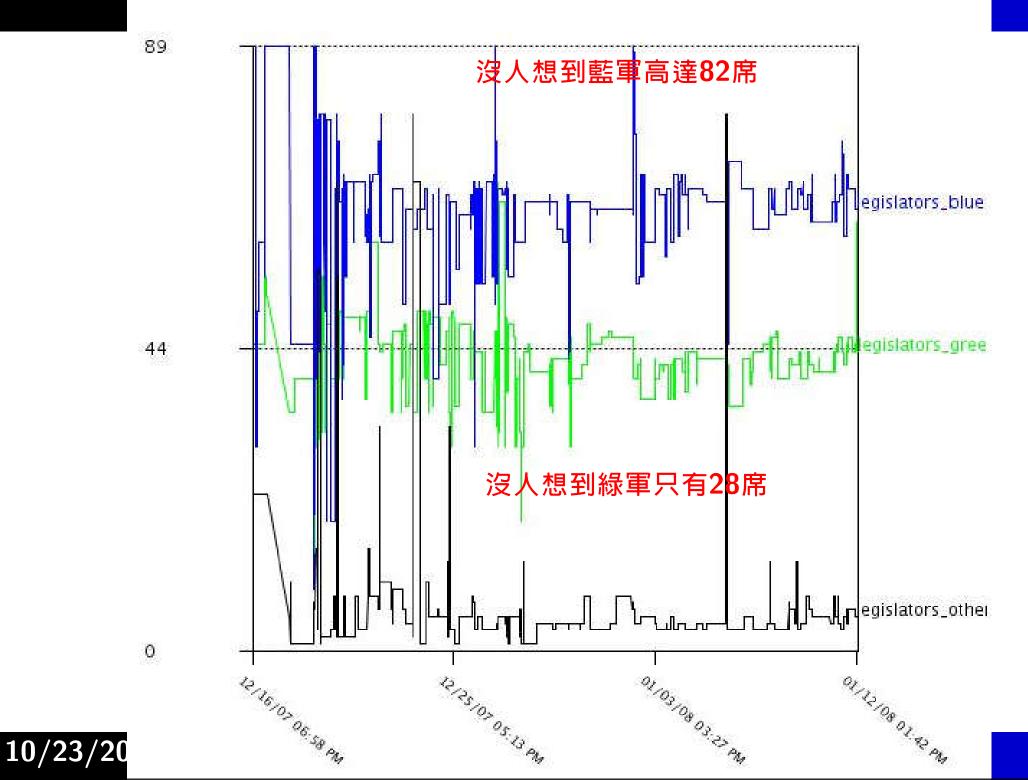

hat about "319"?
- Unfortunately, Iowa Electronic Market did not host Taiwan's 2004 election

But, Taiwan Political Exchange did!
 – Reminder: This is a play money market...



# What Does the Market Tell Us?

- Chen-Lu were leading even BEFORE 319.
- 319 boosted turn-out from both camps
- Overall effect on winning is indetermined
   Markets show Chen-Lu would win anyway
- NOTE: This is a play market
  - What are possible problems with play money?
- How about other events? 2004 Legislation:



# What Does the Market Tell Us?

- "Pan-Green will pass a Half (泛緑過半)" was just a myth
- DPP + TSU was never significantly > 50%

• More recently, you can watch Taipei and Kaohsiung's mayoral elections in 2006:

10/23/2019





#### News Events and Prices 2006年高雄市長選舉得票率預測價格走勢圖



# 2008年單一選區兩票制政黨席次



# 2008年總統大選得票率預測市場



| 表一、2010年1月9日三席立委補選各候選人的當選機 | 率預測 |  |
|----------------------------|-----|--|
|----------------------------|-----|--|

| a. S       | 民主進步黨      | 中國國民黨     | 其他            |
|------------|------------|-----------|---------------|
|            | 候選人        | 候選人       | 候選人           |
| 桃園縣第二選區    | 郭榮宗(79.1)* | 陳麗玲(31.0) | 彭添富(3.0       |
| 台中縣第三選區    | 簡肇棟(65.5)* | 余文欽(29.8) | ター<br>同語語     |
| 台東縣        | 賴坤成(59.0)* | 廣麗貞(37.0) | 15 <b>-</b> 5 |
| 註:1. 括弧中的價 | 格代表當選機率,   | 括弧中之價格為   | ,2010/1/8之    |
| 2. 「*」代表   | 當選機率最大的修   | 美選人;「-」表示 | 沒有候選人         |

Joseph Tao-yi Wang Prediction Markets

### 2012年總統大選(未來事件交易所)

#### 馬英九在2012年當選總統

(資料來源:未來事件交易所)



Joseph Tao-yi Wang Prediction Markets

表一、2010年2月26日四席立委補選各候選人的當選機率預測

|         | 民主進步黨      | 中國國民黨