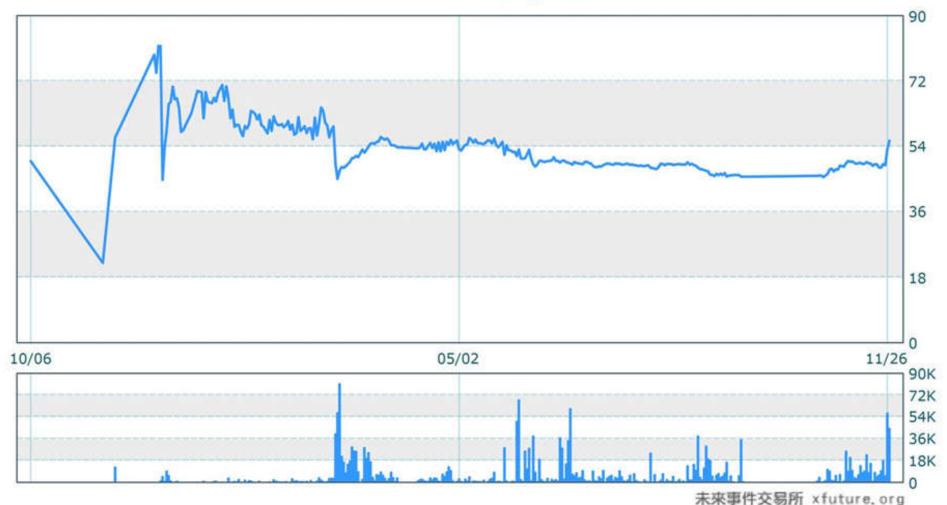

註:1. 括弧中的價格代表當選機率,括弧中之價格為 2010/2/26 之加權平均價格。

- 2. 「\*」代表當選機率最大的候選人;「-」表示沒有候選人。
- 每一個候選人的合約均是獨立的合約,因此各選區的所有合約價格總和未必會等 於100,同時也表示市場對於選舉結果的預測仍然有分歧的意見。

10/23/2019

圖一、嘉義縣第二選區立委補選的合約價格走勢

圖二、桃園縣第三選區立委補選的合約價格走勢

圖三、花蓮縣立委補選的合約價格走勢