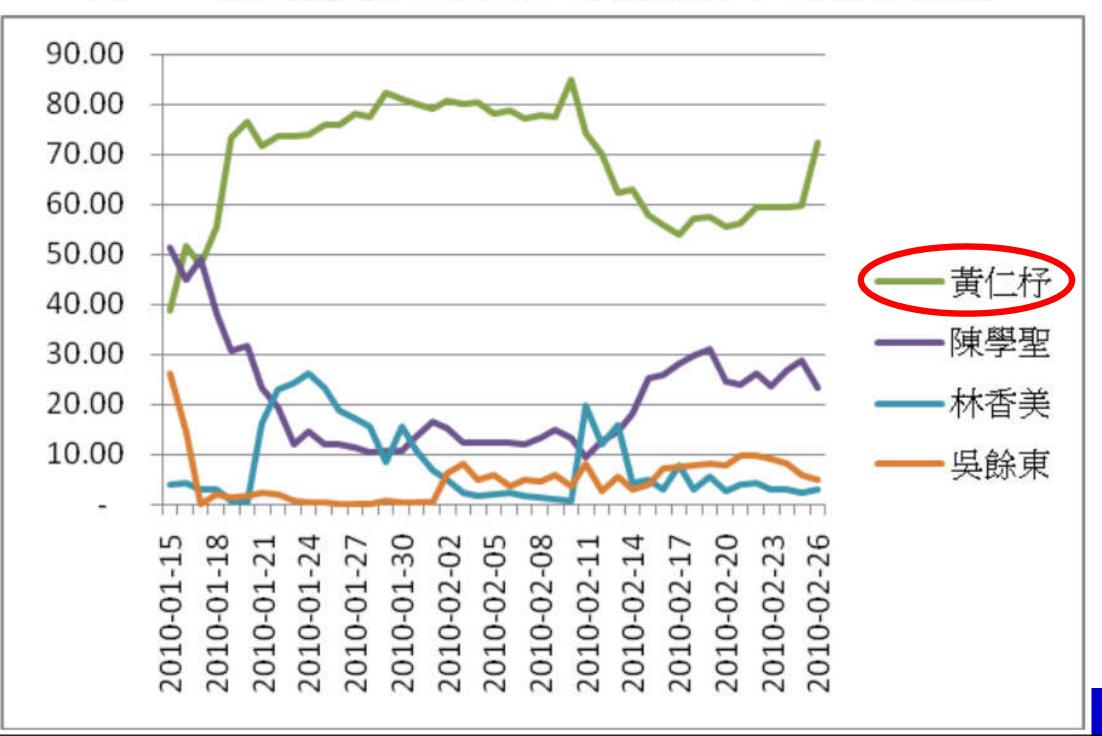

#### 馬英九在2012年當選總統

(資料來源:未來事件交易所)

Joseph Tao-yi Wang Prediction Markets

表一、2010年2月26日四席立委補選各候選人的當選機率預測

|         | 民主進步黨      | 中國國民黨      | 其他       | 備註      |
|---------|------------|------------|----------|---------|
|         | 候選人        | 候選人        | 候選人      |         |
| 桃園縣第三選區 | 黃仁杼(72.4)* | 陳學聖(23.4)  | 林香美(3.1) | 民進黨大幅領先 |
|         |            |            | 吳餘東(4.8) |         |
| 新竹縣     | 彭紹瑾(43.7)  | 鄭永堂(57.4)* | -        | 國民黨領先   |
| 嘉義縣第二選區 | 陳明文(97.0)* | 林德瑞(2.4)   | <u> </u> | 民進黨大幅領先 |
| 花蓮縣     | 蕭美琴(74.4)* | 王廷升(20.7)  | 施勝郎(0.8) | 民進黨大幅領先 |

註:1. 括弧中的價格代表當選機率,括弧中之價格為 2010/2/26 之加權平均價格。

- 2. 「\*」代表當選機率最大的候選人;「-」表示沒有候選人。
- 每一個候選人的合約均是獨立的合約,因此各選區的所有合約價格總和未必會等 於100,同時也表示市場對於選舉結果的預測仍然有分歧的意見。

10/23/2019

圖一、嘉義縣第二選區立委補選的合約價格走勢

圖二、桃園縣第三選區立委補選的合約價格走勢

圖三、花蓮縣立委補選的合約價格走勢