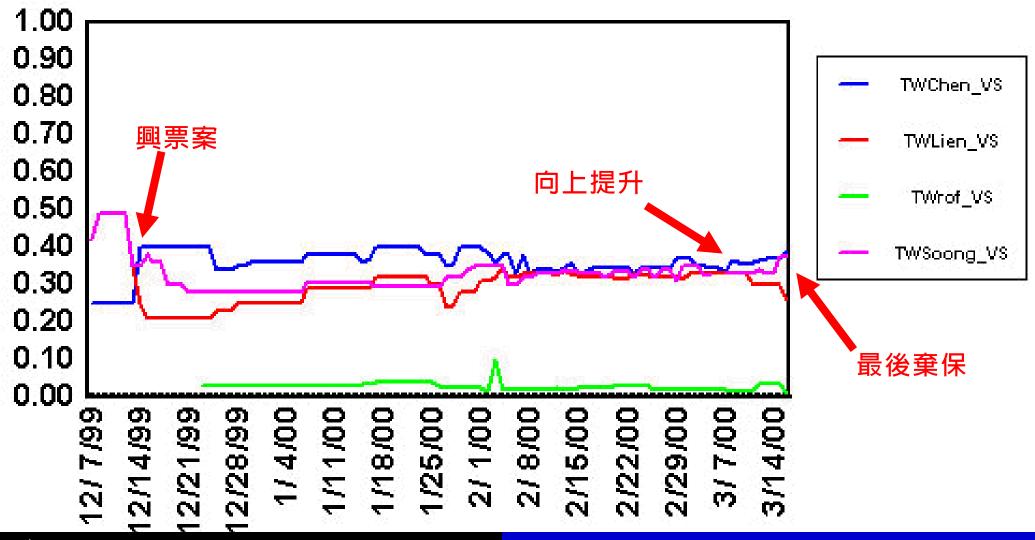

# Taiwan 2000 Presidential Election

Prices

10/23/2019

# Taiwan 2000 Presidential Election Winner Market

# Are These Prediction Accurate?

• Possible...

10/23/2019

- What about "319"?
- Unfortunately, Iowa Electronic Market did not host Taiwan's 2004 election

But, Taiwan Political Exchange did!
 – Reminder: This is a play money market...

# What Does the Market Tell Us?

- Chen-Lu were leading even BEFORE 319.
- 319 boosted turn-out from both camps
- Overall effect on winning is indetermined
   Markets show Chen-Lu would win anyway
- NOTE: This is a play market
  - What are possible problems with play money?
- How about other events? 2004 Legislation: