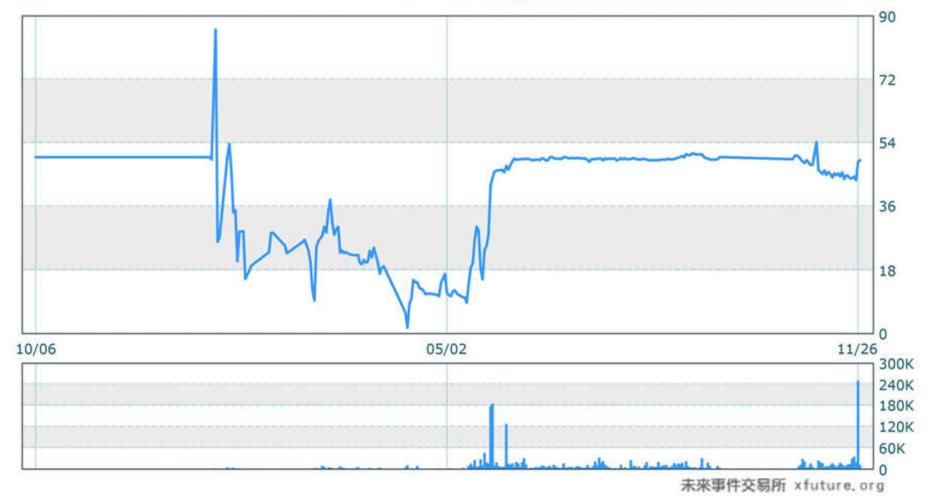

註:1. 括弧中的價格代表當選機率,括弧中之價格為 2010/2/26 之加權平均價格。

- 2. 「\*」代表當選機率最大的候選人;「-」表示沒有候選人。
- 每一個候選人的合約均是獨立的合約,因此各選區的所有合約價格總和未必會等 於100,同時也表示市場對於選舉結果的預測仍然有分歧的意見。

10/23/2019

圖一、嘉義縣第二選區立委補選的合約價格走勢

圖二、桃園縣第三選區立委補選的合約價格走勢

圖三、花蓮縣立委補選的合約價格走勢