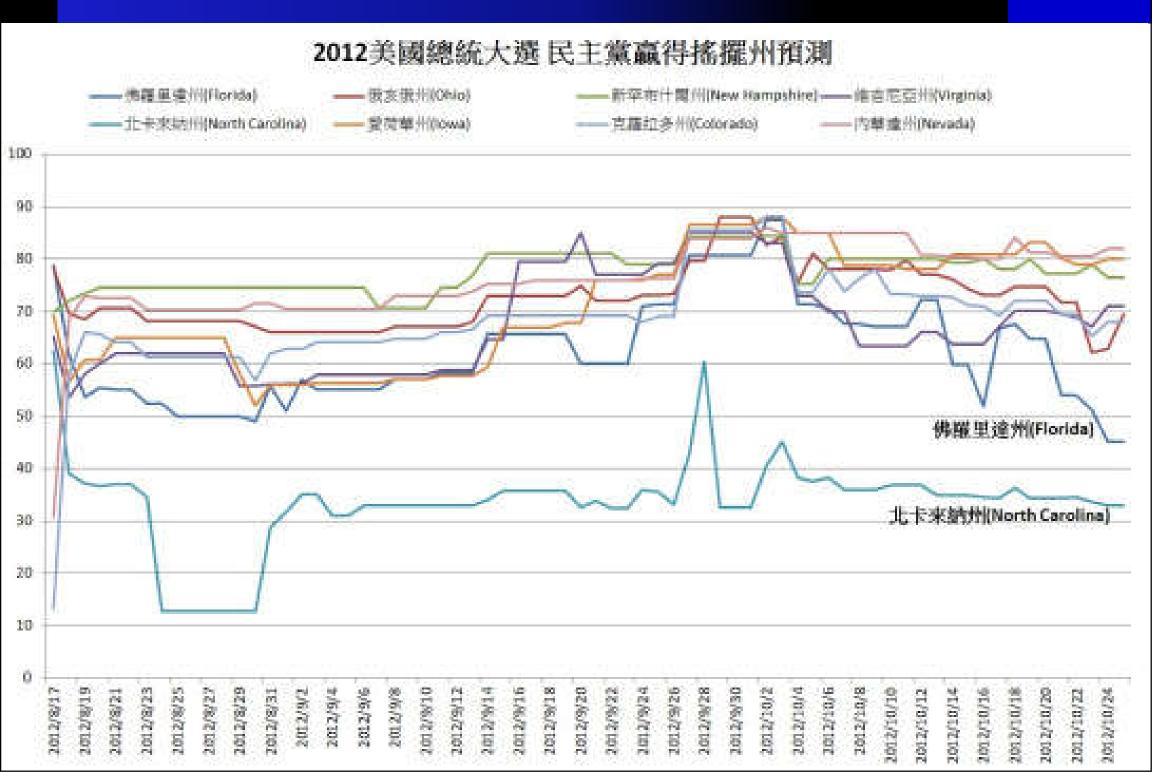

### 2012年總統大選(未來事件交易所)

#### 馬英九在2012年當選總統

(資料來源:未來事件交易所)

Joseph Tao-yi Wang Prediction Markets

表一、2010年2月26日四席立委補選各候選人的當選機率預測

|         | 民主進步黨      | 中國國民黨      | 其他       | 備註      |
|---------|------------|------------|----------|---------|
|         | 候選人        | 候選人        | 候選人      |         |
| 桃園縣第三選區 | 黃仁杼(72.4)* | 陳學聖(23.4)  | 林香美(3.1) | 民進黨大幅領先 |
|         |            |            | 吳餘東(4.8) |         |
| 新竹縣     | 彭紹瑾(43.7)  | 鄭永堂(57.4)* | -        | 國民黨領先   |
| 嘉義縣第二選區 | 陳明文(97.0)* | 林德瑞(2.4)   | <u> </u> | 民進黨大幅領先 |
| 花蓮縣     | 蕭美琴(74.4)* | 王廷升(20.7)  | 施勝郎(0.8) | 民進黨大幅領先 |