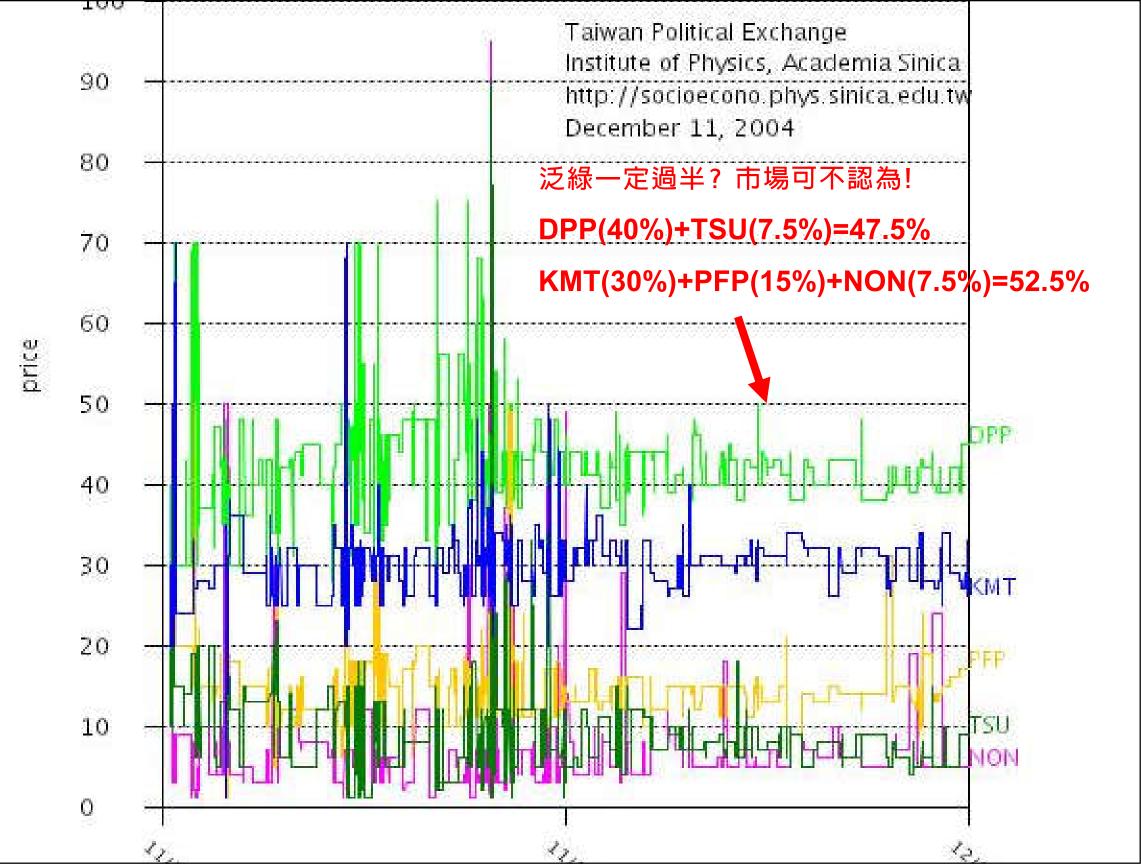

# What Does the Market Tell Us?

- "Pan-Green will pass a Half (泛緑過半)" was just a myth
- DPP + TSU was never significantly > 50%

• More recently, you can watch Taipei and Kaohsiung's mayoral elections in 2006: