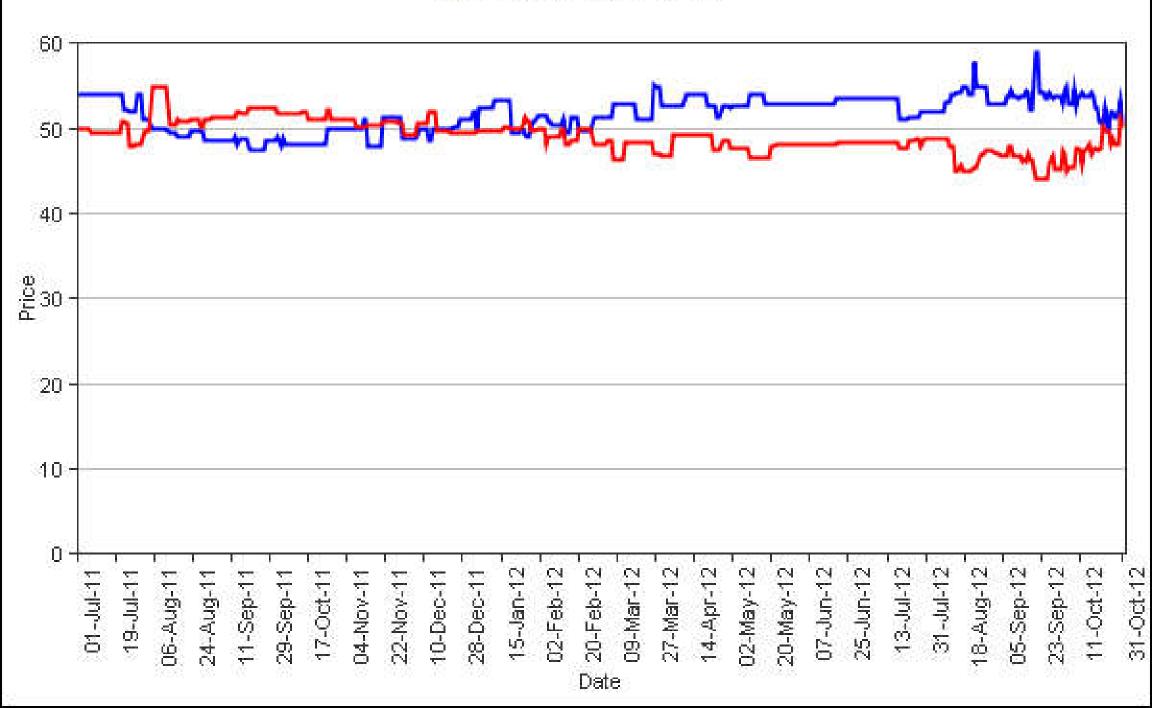

tarrow $51.24 \rightarrow $50.62$

2010年新北市市長當選人\_朱立倫



10/23/2019

# Last Three Days of Hau $\$48.85 \rightarrow \$53.17 \rightarrow \$55.62$

2010年台北市市長當選人\_郝龍斌



10/23/2019

# Last Three Days of Su $$51.96 \rightarrow $49.47 \rightarrow $48.42$

2010年台北市市長當選人\_蘇貞昌



10/23/2019

# Last Three Days of Hu $\$65.78 \rightarrow \$76.54 \rightarrow \$73.58$

2010年台中市市長當選人\_胡志強



10/23/2019

# Last Three Days of Su (Other) $31.34 \rightarrow 36.69 \rightarrow 29.83$

2010年台中市市長當選人\_其他狀況



10/23/2019

# 2012 Taiwan Presidential Election



# 2012 Taiwan Presidential Election



### 2012 US Presidential Election?

2012美國總統選舉結果預測



# 2012 US Presidential Election?



# 2012 US Presidential Election?

#### 2012美國總統大選共和黨贏得搖擺州預測



### IEM: 2012 US President. Election

UDEM12\_VS 📕 UREP12\_VS



### IEM: 2012 US President. Election

🗖 DEM12\_WTA 📕 REP12\_WTA