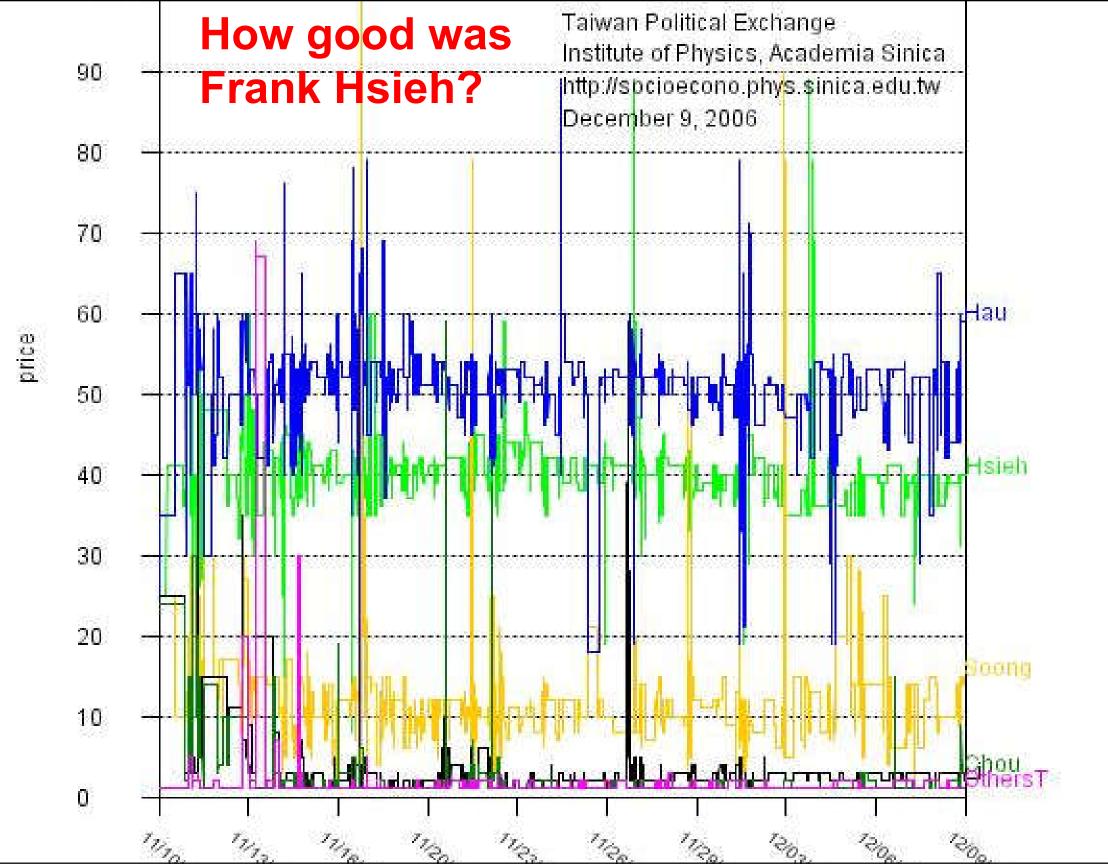

# What Does the Market Tell Us?

- "Pan-Green will pass a Half (泛緑過半)" was just a myth
- DPP + TSU was never significantly > 50%

• More recently, you can watch Taipei and Kaohsiung's mayoral elections in 2006: