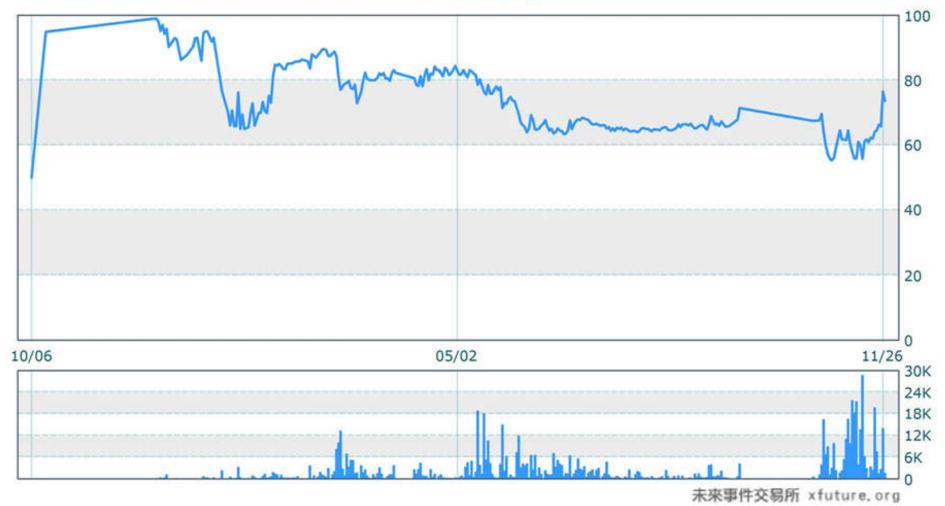

註:1. 括弧中的價格代表當選機率,括弧中之價格為 2010/2/26 之加權平均價格。

- 2. 「\*」代表當選機率最大的候選人;「-」表示沒有候選人。
- 每一個候選人的合約均是獨立的合約,因此各選區的所有合約價格總和未必會等 於100,同時也表示市場對於選舉結果的預測仍然有分歧的意見。

10/23/2019

圖一、嘉義縣第二選區立委補選的合約價格走勢

圖二、桃園縣第三選區立委補選的合約價格走勢

圖三、花蓮縣立委補選的合約價格走勢

圖四、新竹縣立委補選的合約價格走勢

| C 禾米事件交易所暫停宮連公告 - Windows Internet Explorer                                         |                        |
|-------------------------------------------------------------------------------------|------------------------|
| 🕞 🕘 - 🙋 http://www.xfuture.org/                                                     | 🔻 🔯 😽 🗙 Google         |
| File Edit View Favorites Tools Help                                                 |                        |
| 🖕 Favorites 🛛 👍 🙋 Get More Add-ons 🔻 💋 Getting Started 💋 臺灣大學軟體銀行 🏈 Suggested Sites | ×.                     |
| 🔠 👻 🏈 未來事件交易所暫停營 🗶 減 Taiwan Political Exchange                                      | 🟠 👻 🔝 💌 🖶 🕶 Page 🕶 Saf |
| 未來事件交易                                                                              | 所                      |