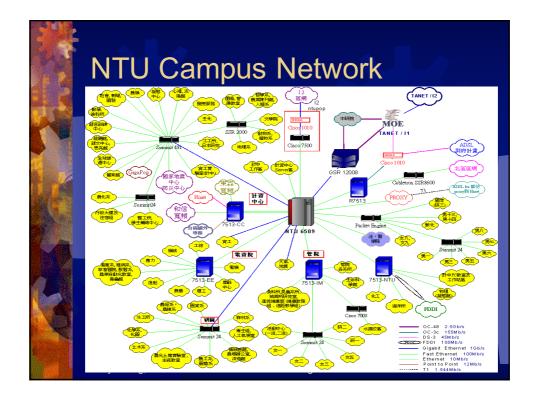

| 0     | ne Exam                                                                                                                                                          |                                                                                                                                                                  |    |
|-------|------------------------------------------------------------------------------------------------------------------------------------------------------------------|------------------------------------------------------------------------------------------------------------------------------------------------------------------|----|
|       | Tag indicating<b