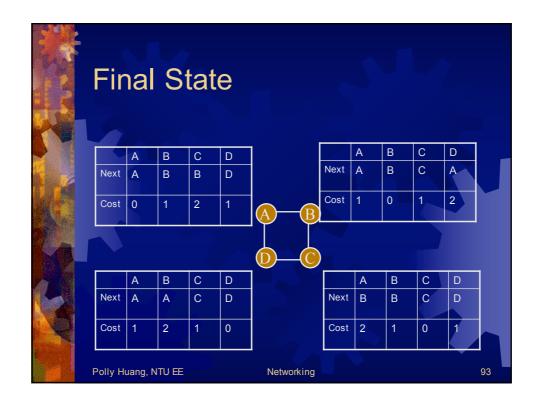

----------------------------------------|----|
|       | Tag indicating<br>beginning of<br>document<br>Preliminaries —<br>Part of the page that<br>will be displayed<br>by browser<br>Tag indicating<br>end of document — | <html><br/><head><br/><title>demonstration page</title><br/></head><br/><body><br/><hl>My Web Page</hl><br/>Click here for another page.<br/></body><br/></html> |    |
| Polly | Huang, NTU EE                                                                                                                                                    | Networking                                                                                                                                                       | 57 |