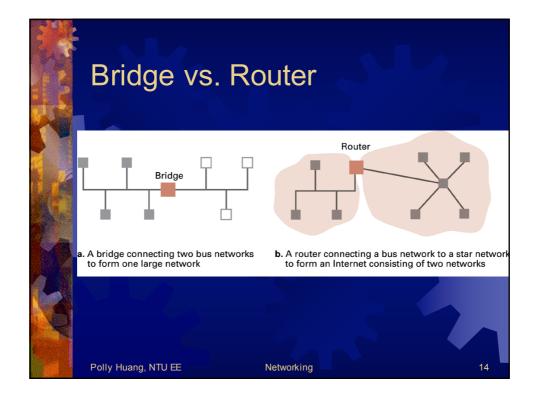

| 0     | ne Exam                                                                                                                                                          |                                                                                                                                                                  |    |
|-------|------------------------------------------------------------------------------------------------------------------------------------------------------------------|------------------------------------------------------------------------------------------------------------------------------------------------------------------|----|
|       | Tag indicating<br>begi