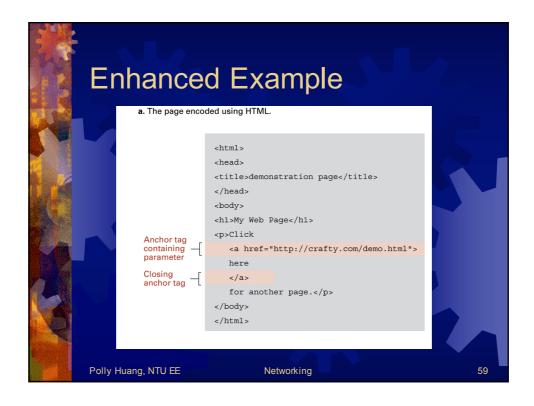

| 0     | ne Exam                                                                                                                                                          |                                                                                                                                                                  |    |
|-------|------------------------------------------------------------------------------------------------------------------------------------------------------------------|------------------------------------------------------------------------------------------------------------------------------------------------------------------|----|
|       | Tag indicating<br>beginning of<br>document<br>Preliminaries —<br>Part of the page that<br>will be displayed<br>by browser<br>Tag indicating<br>end of document — | <html><br/><head><br/><title>demonstration page</title><br/></head><br/><body><br/><hl>My Web Page</hl><br/>Click here for another page.<br/></body><br/></html> |    |
| Polly | Huang, NTU EE                                                                                                                                                    | Networking                                                                                                                                                       | 57 |