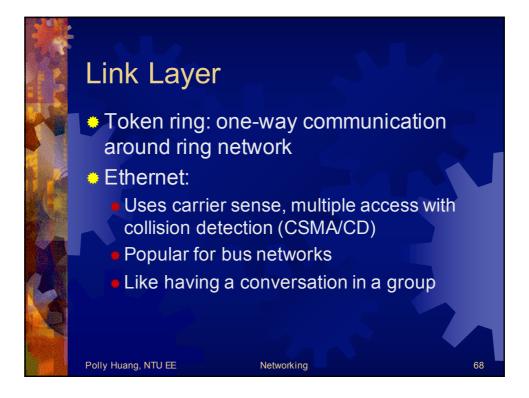

------------------------------------------------------------------------------------------|----|
|       | Tag indicating<br>beginning of<br>document<br>Preliminaries —<br>Part of the page that<br>will be displayed<br>by browser<br>Tag indicating<br>end of document — | <html><br/><head><br/><title>demonstration page</title><br/></head><br/><body><br/><hl>My Web Page</hl><br/>Click here for another page.<br/></body><br/></html> |    |
| Polly | Huang, NTU EE                                                                                                                                                    | Networking                                                                                                                                                       | 57 |