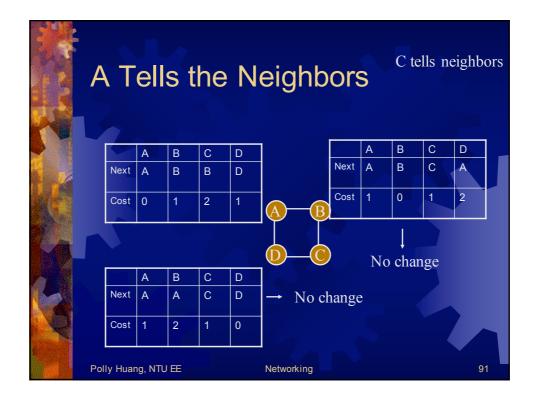

--------------------------------------------|----|
|       | Tag indicating<br>beginning of<br>document<br>Preliminaries —<br>Part of the page that<br>will be displayed<br>by browser<br>Tag indicating<br>end of document — | <html><br/><head><br/><title>demonstration page</title><br/></head><br/><body><br/><hl>My Web Page</hl><br/>Click here for another page.<br/></body><br/></html> |    |
| Polly | Huang, NTU EE                                                                                                                                                    | Networking                                                                                                                                                       | 57 |