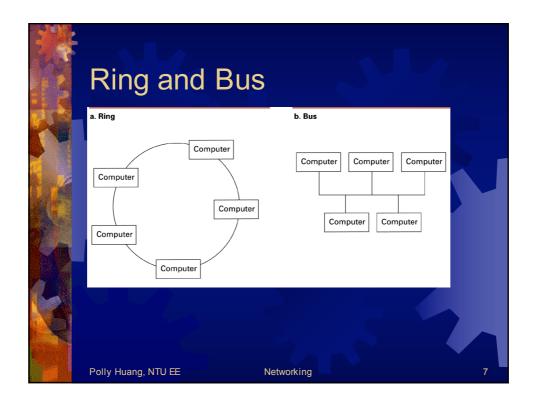

| 0     | ne Exam                                                                                                                                                          |                                                                                                                                                                  |    |
|-------|------------------------------------------------------------------------------------------------------------------------------------------------------------------|------------------------------------------------------------------------------------------------------------------------------------------------------------------|----|
|       | Tag indi