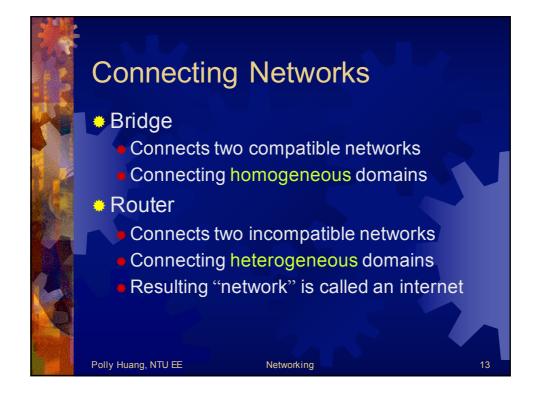

| 0     | ne Exam                                                                                                                                                          |                                                                                                                                                                  |    |
|-------|------------------------------------------------------------------------------------------------------------------------------------------------------------------|------------------------------------------------------------------------------------------------------------------------------------------------------------------|----|
|       | Tag indicating<br>be