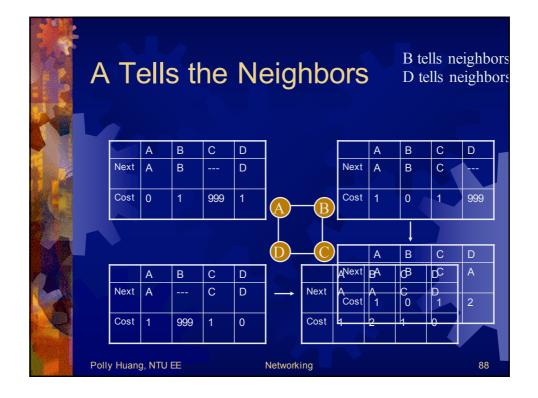

--------------------------------------------------|----|
|       | Tag indicating<br>beginning of<br>document<br>Preliminaries —<br>Part of the page that<br>will be displayed<br>by browser<br>Tag indicating<br>end of document — | <html><br/><head><br/><title>demonstration page</title><br/></head><br/><body><br/><hl>My Web Page</hl><br/>Click here for another page.<br/></body><br/></html> |    |
| Polly | Huang, NTU EE                                                                                                                                                    | Networking                                                                                                                                                       | 57 |