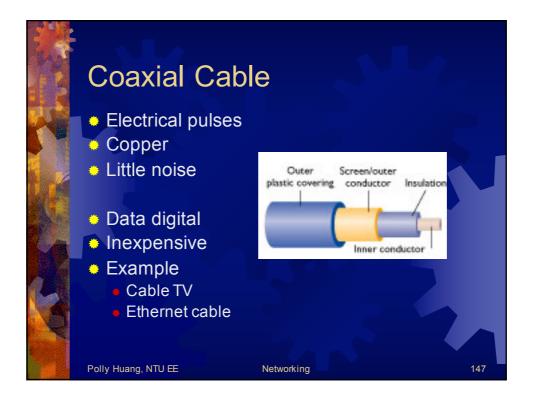

minaries —<br>Part of the page that<br>will be displayed<br>by browser<br>Tag indicating<br>end of document — | <html><br/><head><br/><title>demonstration page</title><br/></head><br/><body><br/><hl>My Web Page</hl><br/>Click here for another page.<br/></body><br/></html> |    |
| Polly | Huang, NTU EE                                                                                                                                                    | Networking                                                                                                                                                       | 57 |