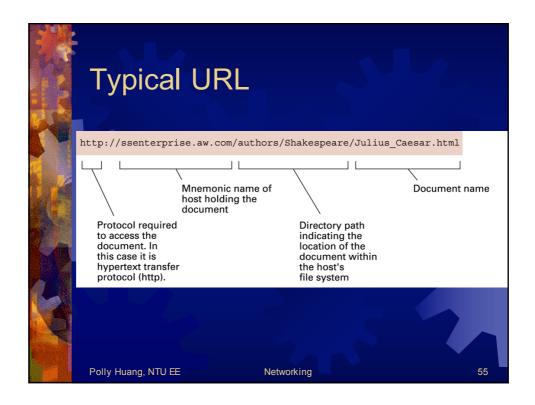

| 0     | ne Exam                                                                                                                                                          |                                                                                                                                                                  |    |
|-------|------------------------------------------------------------------------------------------------------------------------------------------------------------------|------------------------------------------------------------------------------------------------------------------------------------------------------------------|----|
|       | Tag indicating<br>beginning of<br>document<br>Preliminaries —<br>Part of the page that<br>will be displa