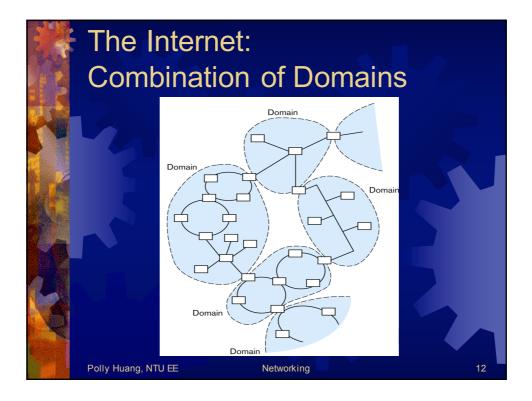

| 0     | ne Exam                                                                                                                                                          |                                                                                                                                                                  |    |
|-------|------------------------------------------------------------------------------------------------------------------------------------------------------------------|------------------------------------------------------------------------------------------------------------------------------------------------------------------|----|
|       | Tag indicating<br>