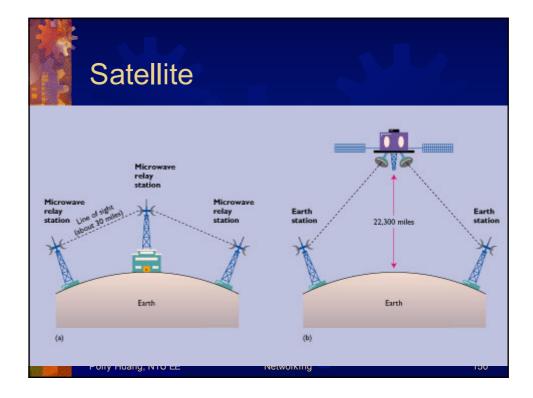

es —<br>Part of the page that<br>will be displayed<br>by browser<br>Tag indicating<br>end of document — | <html><br/><head><br/><title>demonstration page</title><br/></head><br/><body><br/><hl>My Web Page</hl><br/>Click here for another page.<br/></body><br/></html> |    |
| Polly | Huang, NTU EE                                                                                                                                                    | Networking                                                                                                                                                       | 57 |