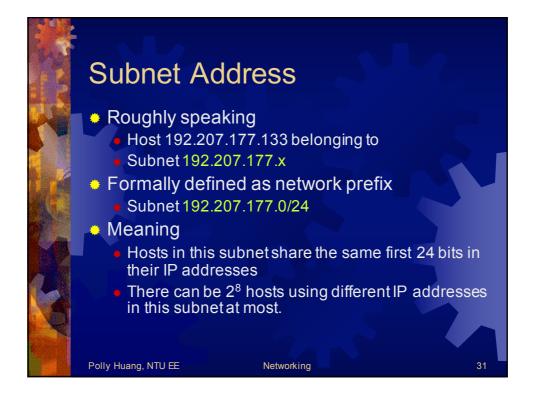

| 0     | ne Exam                                                                                                                                                          |                                                                                                                                                                  |    |
|-------|------------------------------------------------------------------------------------------------------------------------------------------------------------------|------------------------------------------------------------------------------------------------------------------------------------------------------------------|----|
|       | Tag indicating<br>beginning of<br>document<br>Preliminar