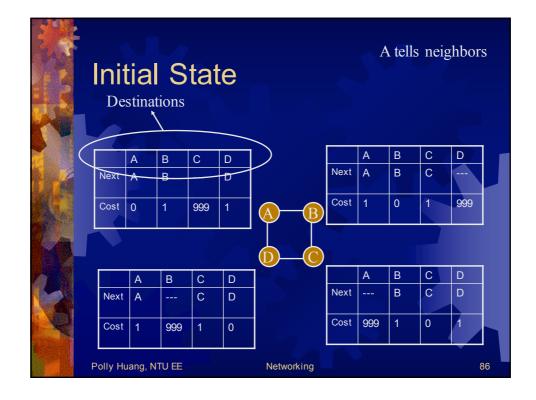

------------------------------------------------------|----|
|       | Tag indicating<br>beginning of<br>document<br>Preliminaries —<br>Part of the page that<br>will be displayed<br>by browser<br>Tag indicating<br>end of document — | <html><br/><head><br/><title>demonstration page</title><br/></head><br/><body><br/><hl>My Web Page</hl><br/>Click here for another page.<br/></body><br/></html> |    |
| Polly | Huang, NTU EE                                                                                                                                                    | Networking                                                                                                                                                       | 57 |