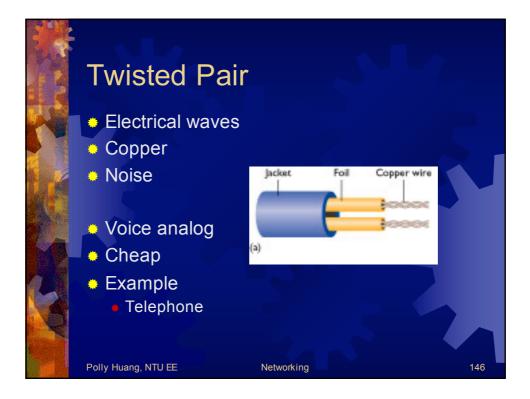

liminaries —<br>Part of the page that<br>will be displayed<br>by browser<br>Tag indicating<br>end of document — | <html><br/><head><br/><title>demonstration page</title><br/></head><br/><body><br/><hl>My Web Page</hl><br/>Click here for another page.<br/></body><br/></html> |    |
| Polly | Huang, NTU EE                                                                                                                                                    | Networking                                                                                                                                                       | 57 |