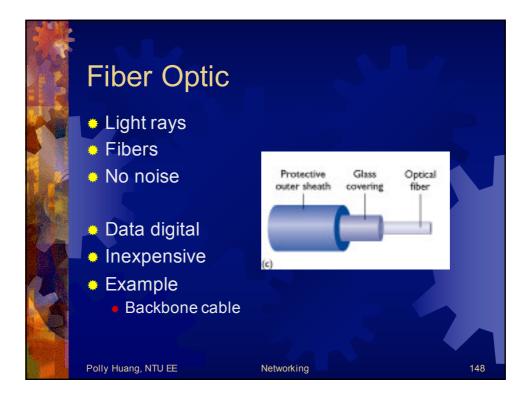

naries —<br>Part of the page that<br>will be displayed<br>by browser<br>Tag indicating<br>end of document — | <html><br/><head><br/><title>demonstration page</title><br/></head><br/><body><br/><hl>My Web Page</hl><br/>Click here for another page.<br/></body><br/></html> |    |
| Polly | Huang, NTU EE                                                                                                                                                    | Networking                                                                                                                                                       | 57 |