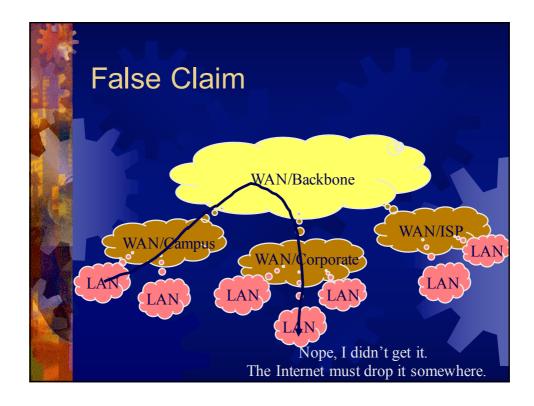

--------------------|----|
|       | Tag indicating<br>beginning of<br>document<br>Preliminaries —<br>Part of the page that<br>will be displayed<br>by browser<br>Tag indicating<br>end of document — | <html><br/><head><br/><title>demonstration page</title><br/></head><br/><body><br/><hl>My Web Page</hl><br/>Click here for another page.<br/></body><br/></html> |    |
| Polly | Huang, NTU EE                                                                                                                                                    | Networking                                                                                                                                                       | 57 |