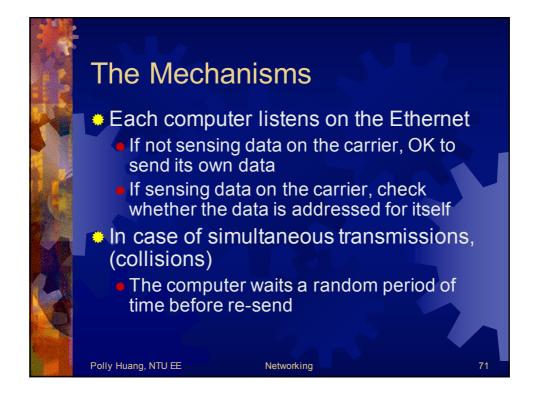

------------------------------------------------------------------------------------|----|
|       | Tag indicating<br>beginning of<br>document<br>Preliminaries —<br>Part of the page that<br>will be displayed<br>by browser<br>Tag indicating<br>end of document — | <html><br/><head><br/><title>demonstration page</title><br/></head><br/><body><br/><hl>My Web Page</hl><br/>Click here for another page.<br/></body><br/></html> |    |
| Polly | Huang, NTU EE                                                                                                                                                    | Networking                                                                                                                                                       | 57 |