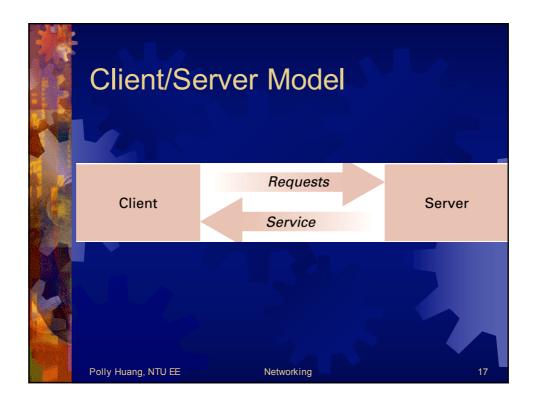

| 0     | ne Exam                                                                                                                                                          |                                                                                                                                                                  |    |
|-------|------------------------------------------------------------------------------------------------------------------------------------------------------------------|------------------------------------------------------------------------------------------------------------------------------------------------------------------|----|
|       | Tag indicating<br>beginning