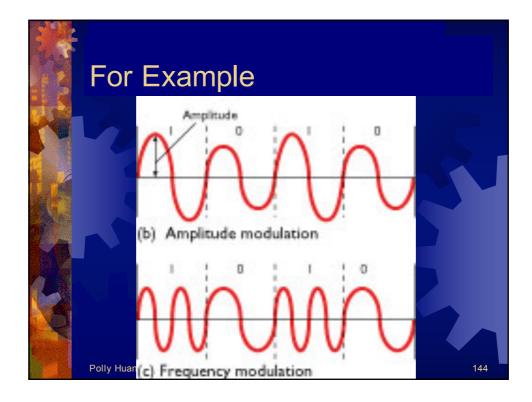

>Preliminaries —<br>Part of the page that<br>will be displayed<br>by browser<br>Tag indicating<br>end of document — | <html><br/><head><br/><title>demonstration page</title><br/></head><br/><body><br/><hl>My Web Page</hl><br/>Click here for another page.<br/></body><br/></html> |    |
| Polly | Huang, NTU EE                                                                                                                                                    | Networking                                                                                                                                                       | 57 |