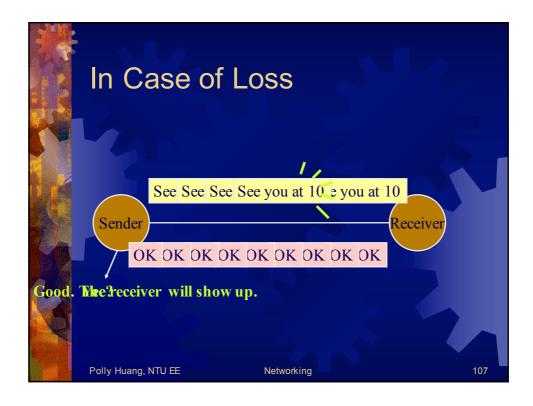

| 0     | ne Exam                                                                                                                                                          |                                                                                                                                                                  |    |
|-------|------------------------------------------------------------------------------------------------------------------------------------------------------------------|------------------------------------------------------------------------------------------------------------------------------------------------------------------|----|
|       | Tag indicating<br>beginning of<br>document<br>Preliminaries —<br>Part of the page that<br>will be displayed<br>by browser<br>Tag indicating<br>end of document — | <html><br/><head><br/><title>demonstration page</title><br/></head><br/><body><br/><hl>My Web Page</hl><br/>Click here for another page.<br/></body><br/></html> |    |
| Polly | Huang, NTU EE                                                                                                                                                    | Networking                                                                                                                                                       | 57 |