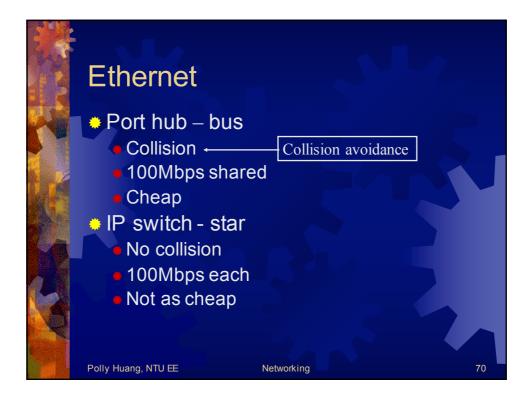

--------------------------------------------------------------------------------------|----|
|       | Tag indicating<br>beginning of<br>document<br>Preliminaries —<br>Part of the page that<br>will be displayed<br>by browser<br>Tag indicating<br>end of document — | <html><br/><head><br/><title>demonstration page</title><br/></head><br/><body><br/><hl>My Web Page</hl><br/>Click here for another page.<br/></body><br/></html> |    |
| Polly | Huang, NTU EE                                                                                                                                                    | Networking                                                                                                                                                       | 57 |