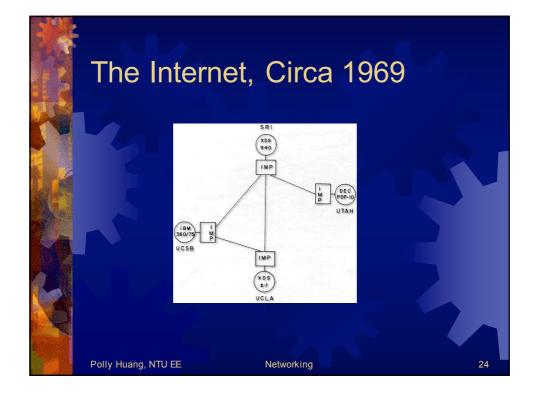

| 0     | ne Exam                                                                                                                                                          |                                                                                                                                                                  |    |
|-------|------------------------------------------------------------------------------------------------------------------------------------------------------------------|------------------------------------------------------------------------------------------------------------------------------------------------------------------|----|
|       | Tag indicating<br>beginning of<br>document