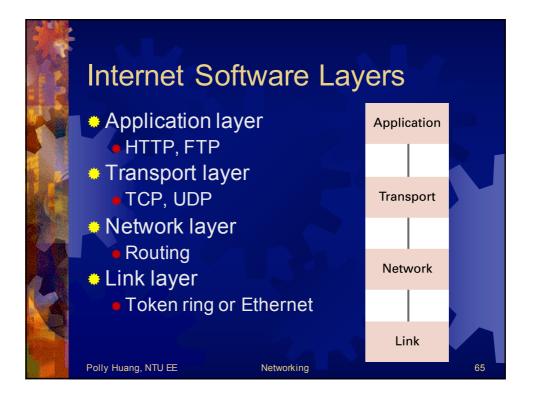

------------------------------------------------------------------------------------------------|----|
|       | Tag indicating<br>beginning of<br>document<br>Preliminaries —<br>Part of the page that<br>will be displayed<br>by browser<br>Tag indicating<br>end of document — | <html><br/><head><br/><title>demonstration page</title><br/></head><br/><body><br/><hl>My Web Page</hl><br/>Click here for another page.<br/></body><br/></html> |    |
| Polly | Huang, NTU EE                                                                                                                                                    | Networking                                                                                                                                                       | 57 |