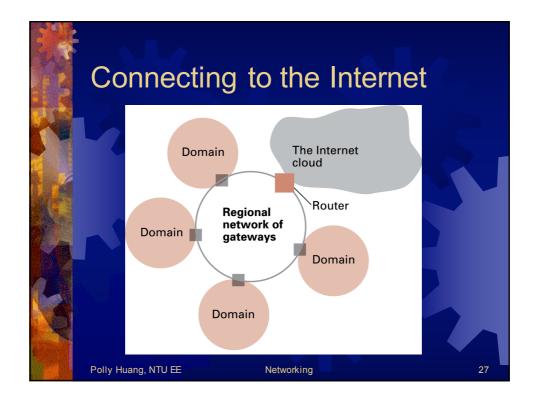

| 0     | ne Exam                                                                                                                                                          |                                                                                                                                                                  |    |
|-------|------------------------------------------------------------------------------------------------------------------------------------------------------------------|------------------------------------------------------------------------------------------------------------------------------------------------------------------|----|
|       | Tag indicating<br>beginning of<br>document<br>Pr