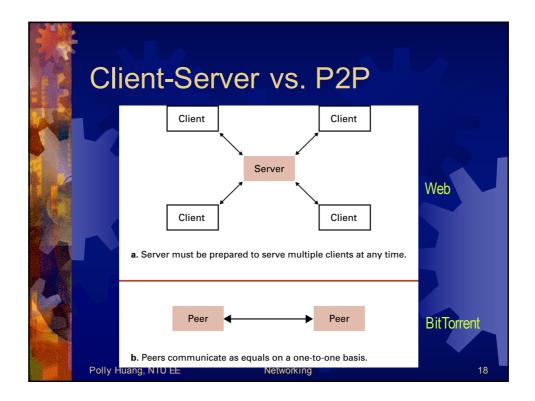

| 0     | ne Exam                                                                                                                                                          |                                                                                                                                                                  |    |
|-------|------------------------------------------------------------------------------------------------------------------------------------------------------------------|------------------------------------------------------------------------------------------------------------------------------------------------------------------|----|
|       | Tag indicating<br>beginning of