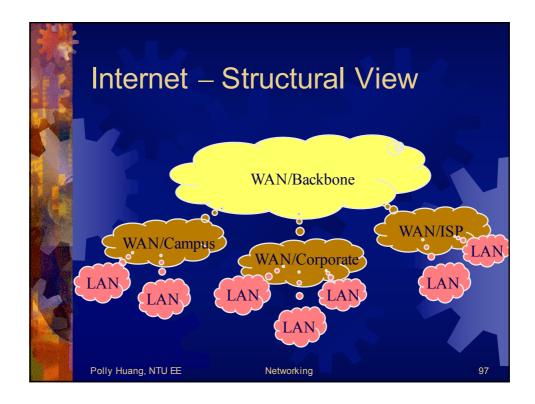

--------------------------------|----|
|       | Tag indicating<br>beginning of<br>document<br>Preliminaries —<br>Part of the page that<br>will be displayed<br>by browser<br>Tag indicating<br>end of document — | <html><br/><head><br/><title>demonstration page</title><br/></head><br/><body><br/><hl>My Web Page</hl><br/>Click here for another page.<br/></body><br/></html> |    |
| Polly | Huang, NTU EE                                                                                                                                                    | Networking                                                                                                                                                       | 57 |