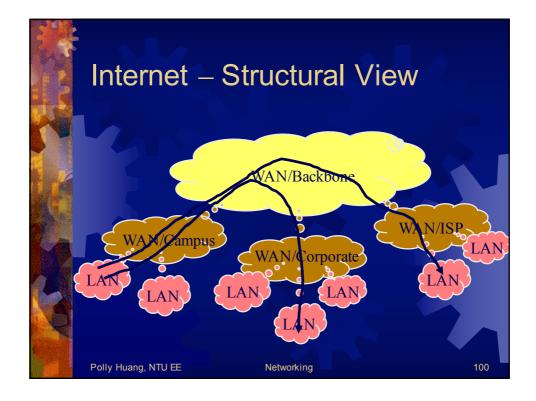

--------------------------|----|
|       | Tag indicating<br>beginning of<br>document<br>Preliminaries —<br>Part of the page that<br>will be displayed<br>by browser<br>Tag indicating<br>end of document — | <html><br/><head><br/><title>demonstration page</title><br/></head><br/><body><br/><hl>My Web Page</hl><br/>Click here for another page.<br/></body><br/></html> |    |
| Polly | Huang, NTU EE                                                                                                                                                    | Networking                                                                                                                                                       | 57 |