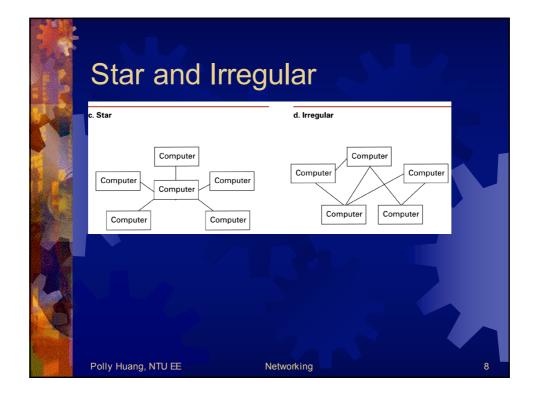

| 0     | ne Exam                                                                                                                                                          |                                                                                                                                                                  |    |
|-------|------------------------------------------------------------------------------------------------------------------------------------------------------------------|------------------------------------------------------------------------------------------------------------------------------------------------------------------|----|
|       | Tag indica