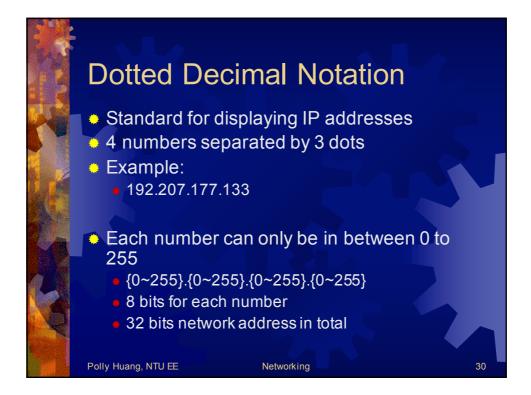

| 0     | ne Exam                                                                                                                                                          |                                                                                                                                                                  |    |
|-------|------------------------------------------------------------------------------------------------------------------------------------------------------------------|------------------------------------------------------------------------------------------------------------------------------------------------------------------|----|
|       | Tag indicating<br>beginning of<br>document<br>Prelimin