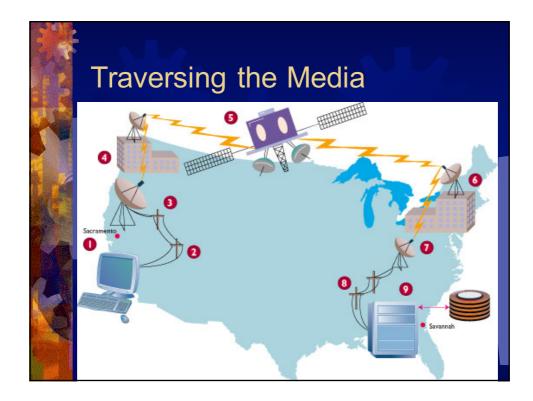

—<br>Part of the page that<br>will be displayed<br>by browser<br>Tag indicating<br>end of document — | <html><br/><head><br/><title>demonstration page</title><br/></head><br/><body><br/><hl>My Web Page</hl><br/>Click here for another page.<br/></body><br/></html> |    |
| Polly | Huang, NTU EE                                                                                                                                                    | Networking                                                                                                                                                       | 57 |