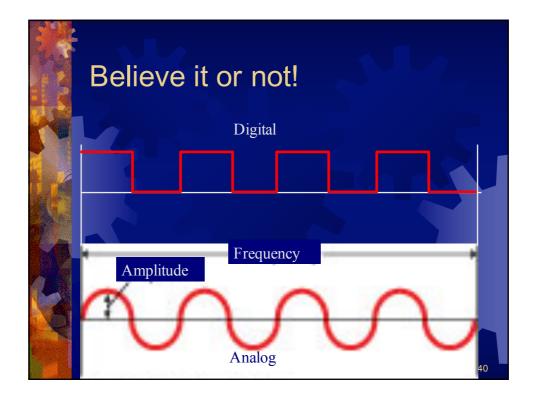

ument<br>Preliminaries —<br>Part of the page that<br>will be displayed<br>by browser<br>Tag indicating<br>end of document — | <html><br/><head><br/><title>demonstration page</title><br/></head><br/><body><br/><hl>My Web Page</hl><br/>Click here for another page.<br/></body><br/></html> |    |
| Polly | Huang, NTU EE                                                                                                                                                    | Networking                                                                                                                                                       | 57 |