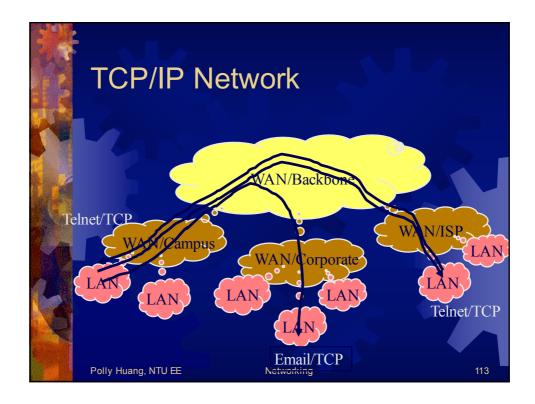

|----|
|       | Tag indicating<br>beginning of<br>document<br>Preliminaries —<br>Part of the page that<br>will be displayed<br>by browser<br>Tag indicating<br>end of document — | <html><br/><head><br/><title>demonstration page</title><br/></head><br/><body><br/><hl>My Web Page</hl><br/>Click here for another page.<br/></body><br/></html> |    |
| Polly | Huang, NTU EE                                                                                                                                                    | Networking                                                                                                                                                       | 57 |