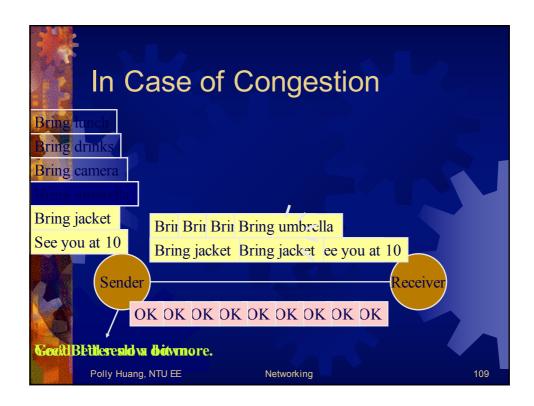

| 0     | ne Exam                                                                                                                                                          |                                                                                                                                                                  |    |
|-------|------------------------------------------------------------------------------------------------------------------------------------------------------------------|------------------------------------------------------------------------------------------------------------------------------------------------------------------|----|
|       | Tag indicating<br>beginning of<br>document<br>Preliminaries —<br>Part of the page that<br>will be displayed<br>by browser<br>Tag indicating<br>end of document — | <html><br/><head><br/><title>demonstration page</title><br/></head><br/><body><br/><hl>My Web Page</hl><br/>Click here for another page.<br/></body><br/></html> |    |
| Polly | Huang, NTU EE                                                                                                                                                    | Networking                                                                                                                                                       | 57 |