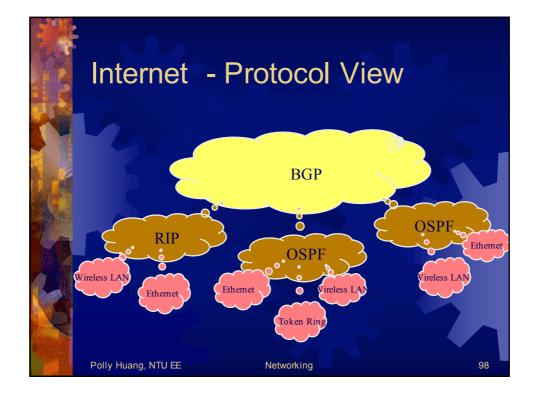

------------------------------|----|
|       | Tag indicating<br>beginning of<br>document<br>Preliminaries —<br>Part of the page that<br>will be displayed<br>by browser<br>Tag indicating<br>end of document — | <html><br/><head><br/><title>demonstration page</title><br/></head><br/><body><br/><hl>My Web Page</hl><br/>Click here for another page.<br/></body><br/></html> |    |
| Polly | Huang, NTU EE                                                                                                                                                    | Networking                                                                                                                                                       | 57 |