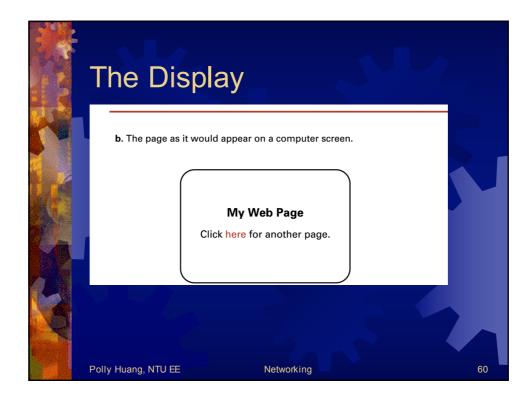

| 0     | ne Exam                                                                                                                                                          |                                                                                                                                                                  |    |
|-------|------------------------------------------------------------------------------------------------------------------------------------------------------------------|------------------------------------------------------------------------------------------------------------------------------------------------------------------|----|
|       | Tag indicating<br>beginning of<br>document<br>Preliminaries —<br>Part of the page that<br>will be displayed<br>by browser<br>Tag indicating<br>end of document — | <html><br/><head><br/><title>demonstration page</title><br/></head><br/><body><br/><hl>My Web Page</hl><br/>Click here for another page.<br/></body><br/></html> |    |
| Polly | Huang, NTU EE                                                                                                                                                    | Networking                                                                                                                                                       | 57 |