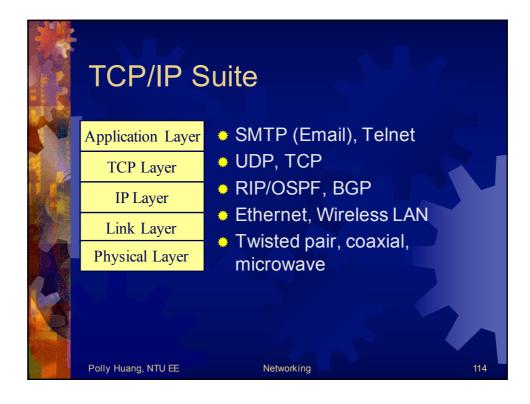

---|
|       | Tag indicating<br>beginning of<br>document<br>Preliminaries —<br>Part of the page that<br>will be displayed<br>by browser<br>Tag indicating<br>end of document — | <html><br/><head><br/><title>demonstration page</title><br/></head><br/><body><br/><hl>My Web Page</hl><br/>Click here for another page.<br/></body><br/></html> |    |
| Polly | Huang, NTU EE                                                                                                                                                    | Networking                                                                                                                                                       | 57 |