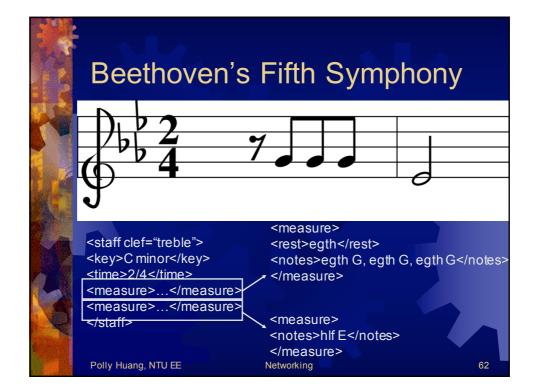

------------------------------------------------------------------------------------------------------|----|
|       | Tag indicating<br>beginning of<br>document<br>Preliminaries —<br>Part of the page that<br>will be displayed<br>by browser<br>Tag indicating<br>end of document — | <html><br/><head><br/><title>demonstration page</title><br/></head><br/><body><br/><hl>My Web Page</hl><br/>Click here for another page.<br/></body><br/></html> |    |
| Polly | Huang, NTU EE                                                                                                                                                    | Networking                                                                                                                                                       | 57 |