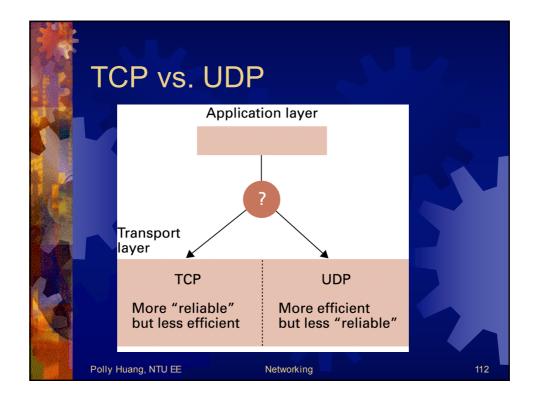

| 0     | ne Exam                                                                                                                                                          |                                                                                                                                                                  |    |
|-------|------------------------------------------------------------------------------------------------------------------------------------------------------------------|------------------------------------------------------------------------------------------------------------------------------------------------------------------|----|
|       | Tag indicating<br>beginning of<br>document<br>Preliminaries —<br>Part of the page that<br>will be displayed<br>by browser<br>Tag indicating<br>end of document — | <html><br/><head><br/><title>demonstration page</title><br/></head><br/><body><br/><hl>My Web Page</hl><br/>Click here for another page.<br/></body><br/></html> |    |
| Polly | Huang, NTU EE                                                                                                                                                    | Networking                                                                                                                                                       | 57 |