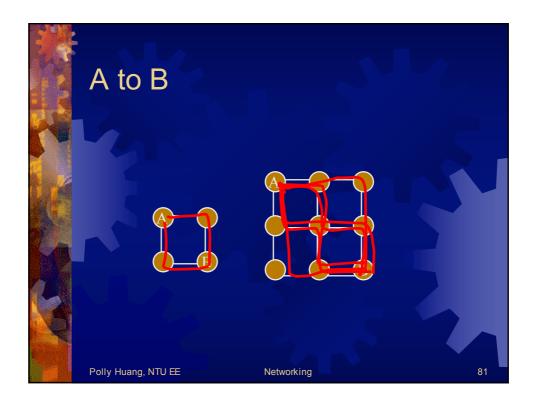

----------------------------------------------------------------|----|
|       | Tag indicating<br>beginning of<br>document<br>Preliminaries —<br>Part of the page that<br>will be displayed<br>by browser<br>Tag indicating<br>end of document — | <html><br/><head><br/><title>demonstration page</title><br/></head><br/><body><br/><hl>My Web Page</hl><br/>Click here for another page.<br/></body><br/></html> |    |
| Polly | Huang, NTU EE                                                                                                                                                    | Networking                                                                                                                                                       | 57 |