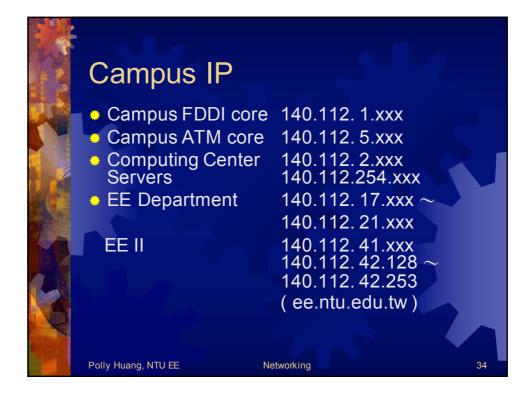

| 0     | ne Exam                                                                                                                                                          |                                                                                                                                                                  |    |
|-------|------------------------------------------------------------------------------------------------------------------------------------------------------------------|------------------------------------------------------------------------------------------------------------------------------------------------------------------|----|
|       | Tag indicating<br>beginning of<br>document<br>Preliminaries —<