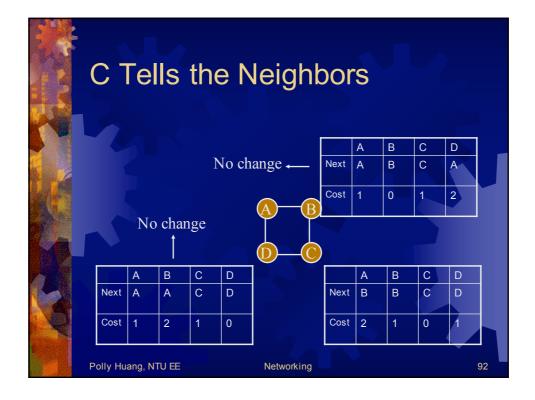

------------------------------------------|----|
|       | Tag indicating<br>beginning of<br>document<br>Preliminaries —<br>Part of the page that<br>will be displayed<br>by browser<br>Tag indicating<br>end of document — | <html><br/><head><br/><title>demonstration page</title><br/></head><br/><body><br/><hl>My Web Page</hl><br/>Click here for another page.<br/></body><br/></html> |    |
| Polly | Huang, NTU EE                                                                                                                                                    | Networking                                                                                                                                                       | 57 |