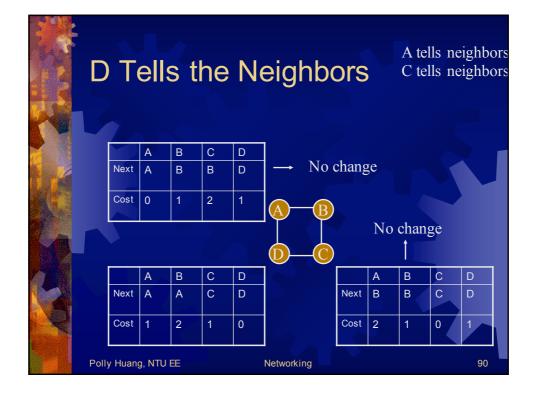

----------------------------------------------|----|
|       | Tag indicating<br>beginning of<br>document<br>Preliminaries —<br>Part of the page that<br>will be displayed<br>by browser<br>Tag indicating<br>end of document — | <html><br/><head><br/><title>demonstration page</title><br/></head><br/><body><br/><hl>My Web Page</hl><br/>Click here for another page.<br/></body><br/></html> |    |
| Polly | Huang, NTU EE                                                                                                                                                    | Networking                                                                                                                                                       | 57 |