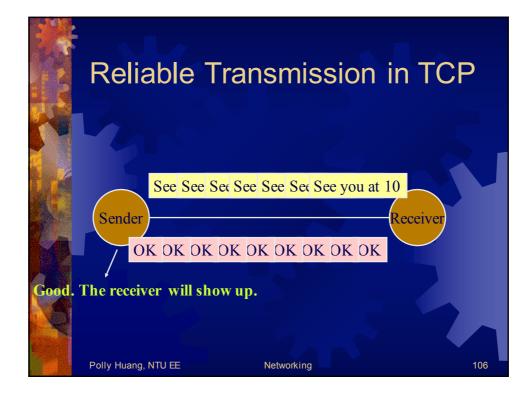

| 0     | ne Exam                                                                                                                                                          |                                                                                                                                                                  |    |
|-------|------------------------------------------------------------------------------------------------------------------------------------------------------------------|------------------------------------------------------------------------------------------------------------------------------------------------------------------|----|
|       | Tag indicating<br>beginning of<br>document<br>Preliminaries —<br>Part of the page that<br>will be displayed<br>by browser<br>Tag indicating<br>end of document — | <html><br/><head><br/><title>demonstration page</title><br/></head><br/><body><br/><hl>My Web Page</hl><br/>Click here for another page.<br/></body><br/></html> |    |
| Polly | Huang, NTU EE                                                                                                                                                    | Networking                                                                                                                                                       | 57 |