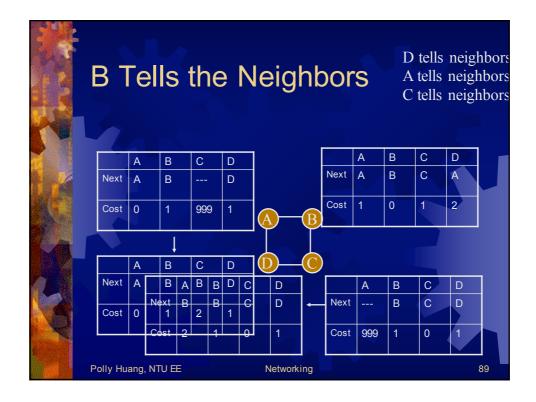

------------------------------------------------|----|
|       | Tag indicating<br>beginning of<br>document<br>Preliminaries —<br>Part of the page that<br>will be displayed<br>by browser<br>Tag indicating<br>end of document — | <html><br/><head><br/><title>demonstration page</title><br/></head><br/><body><br/><hl>My Web Page</hl><br/>Click here for another page.<br/></body><br/></html> |    |
| Polly | Huang, NTU EE                                                                                                                                                    | Networking                                                                                                                                                       | 57 |