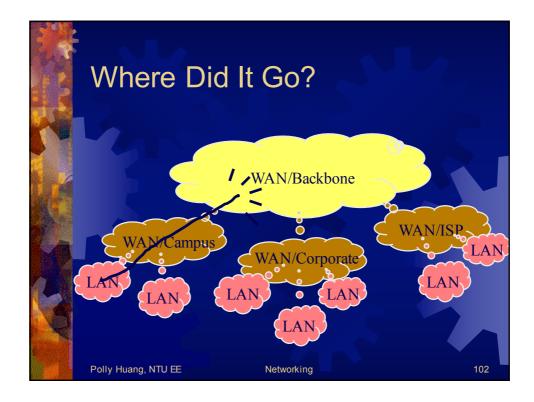

----------------------|----|
|       | Tag indicating<br>beginning of<br>document<br>Preliminaries —<br>Part of the page that<br>will be displayed<br>by browser<br>Tag indicating<br>end of document — | <html><br/><head><br/><title>demonstration page</title><br/></head><br/><body><br/><hl>My Web Page</hl><br/>Click here for another page.<br/></body><br/></html> |    |
| Polly | Huang, NTU EE                                                                                                                                                    | Networking                                                                                                                                                       | 57 |