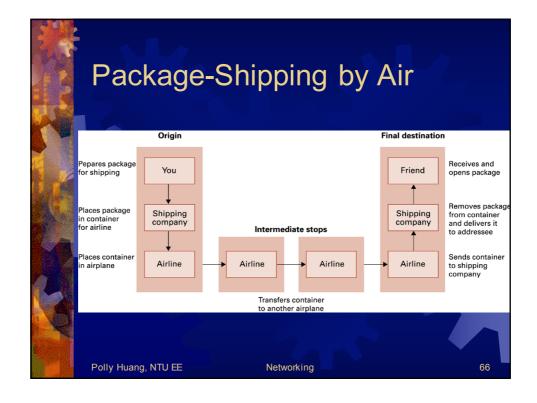

----------------------------------------------------------------------------------------------|----|
|       | Tag indicating<br>beginning of<br>document<br>Preliminaries —<br>Part of the page that<br>will be displayed<br>by browser<br>Tag indicating<br>end of document — | <html><br/><head><br/><title>demonstration page</title><br/></head><br/><body><br/><hl>My Web Page</hl><br/>Click here for another page.<br/></body><br/></html> |    |
| Polly | Huang, NTU EE                                                                                                                                                    | Networking                                                                                                                                                       | 57 |