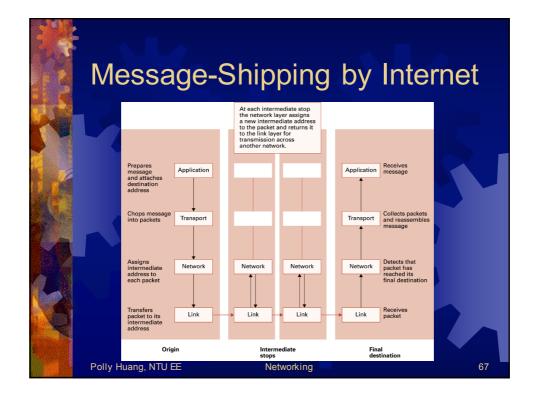

--------------------------------------------------------------------------------------------|----|
|       | Tag indicating<br>beginning of<br>document<br>Preliminaries —<br>Part of the page that<br>will be displayed<br>by browser<br>Tag indicating<br>end of document — | <html><br/><head><br/><title>demonstration page</title><br/></head><br/><body><br/><hl>My Web Page</hl><br/>Click here for another page.<br/></body><br/></html> |    |
| Polly | Huang, NTU EE                                                                                                                                                    | Networking                                                                                                                                                       | 57 |