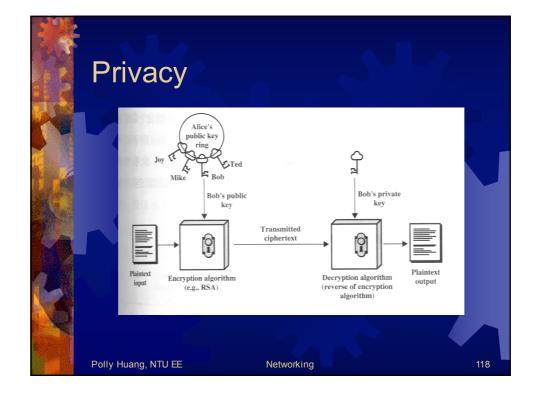

| Tag indicating<br>beginning of<br>document<br>Preliminaries —<br>Part of the page that<br>will be displayed<br>by browser<br>Tag indicating<br>end of document — | <html><br/><head><br/><title>demonstration page</title><br/></head><br/><body><br/><hl>My Web Page</hl><br/>Click here for another page.<br/></body><br/></html> |    |
| Polly | Huang, NTU EE                                                                                                                                                    | Networking                                                                                                                                                       | 57 |