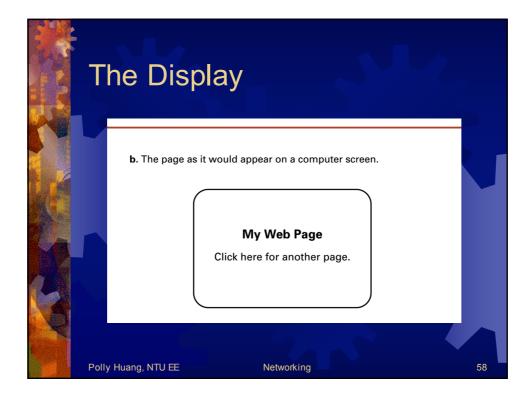

| 0     | ne Exam                                                                                                                                                          |                                                                                                                                                                  |    |
|-------|------------------------------------------------------------------------------------------------------------------------------------------------------------------|------------------------------------------------------------------------------------------------------------------------------------------------------------------|----|
|       | Tag indicating<br>beginning of<br>document<br>Preliminaries —<br>Part of the page that<br>will be displayed<br>by browser<br>Tag indicating<br>end of document — | <html><br/><head><br/><title>demonstration page</title><br/></head><br/><body><br/><hl>My Web Page</hl><br/>Click here for another page.<br/></body><br/></html> |    |
| Polly | Huang, NTU EE                                                                                                                                                    | Networking                                                                                                                                                       | 57 |