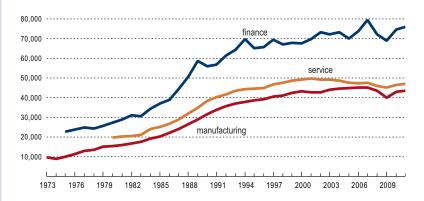

e that would lead the Indian economy to grow like Indonesia's or Egypt's? If so, what exactly? ... Once one starts to think about them, it is hard to think about anything else. The consequence for human welfare involved in questions like these are simply staggering: Once one starts to think about them, it is hard to think about anything else. Lucas (1988)

田田油金

什麼是重要問題?

How to measuse human welfare?

- How to measuse human welfare?
- GDP

- How to measuse human welfare?
- GDP and democracy

- How to measuse human welfare?
- GDP and democracy
- democracy is closely related with GDP per capita

- How to measuse human welfare?
- GDP and democracy
- democracy is closely related with GDP per capita
- Hence, GDP per capita is a good measure single measure of human welfare

### 台灣年平均薪資

田田田油金