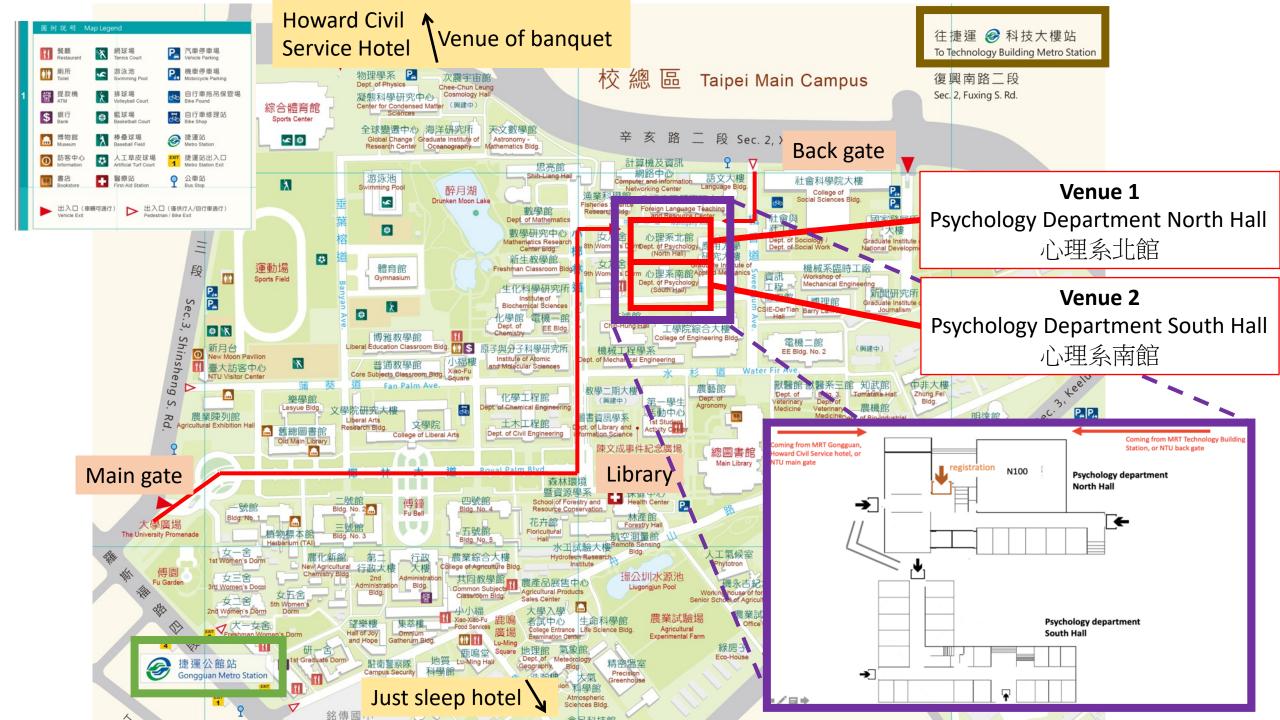

## Getting to NTU from the airport

Most international flights land at Taoyuan International Airport (TPE). The journey from Taoyuan International Airport to central Taipei is about 40 kilometers.

| from             | option          | route                                                                                                                                                                   | time  | fare (estimate) |
|------------------|-----------------|-------------------------------------------------------------------------------------------------------------------------------------------------------------------------|-------|-----------------|
| Taoyuan airport  | Тахі            | axis operating by shifts are located at the west side of Terminal 1's and 2's Arrivals Lobby                                                                            | 1h    | TWD 1,300       |
|                  | Bus<br>& Taxi   | Take bus (Kuo-kuang Line 1819 or CitiAir Bus 1961) directed to Taipei Main Station (臺北車站),<br>and then take a taxi                                                      | 1h30  | TWD 350         |
|                  | Bus<br>& Metro  | Take bus (Kuo-kuang Line 1819 or CitiAir Bus 1961) directed to Taipei Main Station (臺北車站),<br>and transfer to MRT Xindian Line (新店線), get off at Gongguan station (公館站) | 1h30  | TWD 220         |
|                  | Metro           | Take Airport MRT to Taipei Main station (臺北車站),<br>and then take Songshan-Xindian,MRT Line (松山新店線) to Gongguan Station (公館站)                                            | 50min | TWD 180         |
| Songshan airport | Тахі            | Taxi rank is located outside the Arrivals Lobby                                                                                                                         | 20min | TWD 250         |
|                  | Metro<br>& Taxi | Take MRT Wenshan-Neihu Line (文湖線) to Technology Building station (科技大樓站),<br>and then take a taxi                                                                       | 30min | TWD 120         |