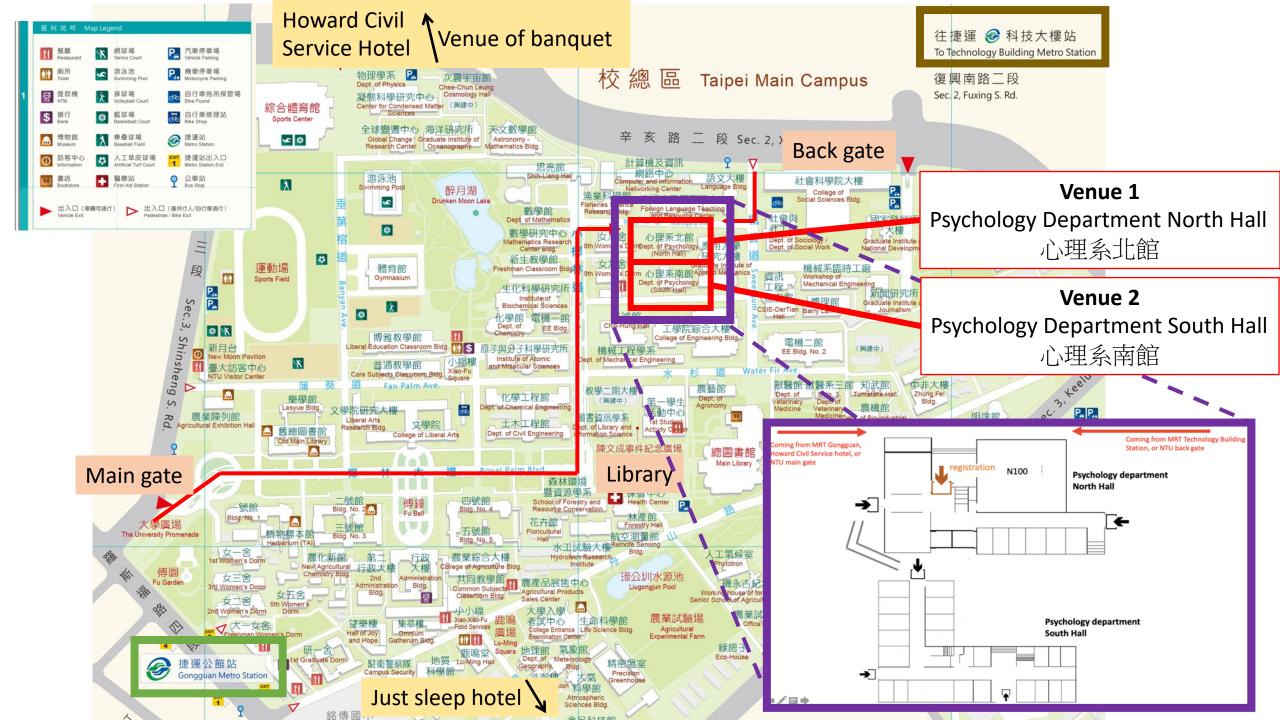

sfer to MRT Xindian Line (新店線), get off at Gongguan station (公館站) | 1h30  | TWD 220         |
|                  | Metro           | Take Airport MRT to Taipei Main station (臺北車站),<br>and then take Songshan-Xindian,MRT Line (松山新店線) to Gongguan Station (公館站)                                            | 50min | TWD 180         |
| Songshan airport | Тахі            | Taxi rank is located outside the Arrivals Lobby                                                                                                                         | 20min | TWD 250         |
|                  | Metro<br>& Taxi | Take MRT Wenshan-Neihu Line (文湖線) to Technology Building station (科技大樓站),<br>and then take a taxi                                                                       | 30min | TWD 120         |