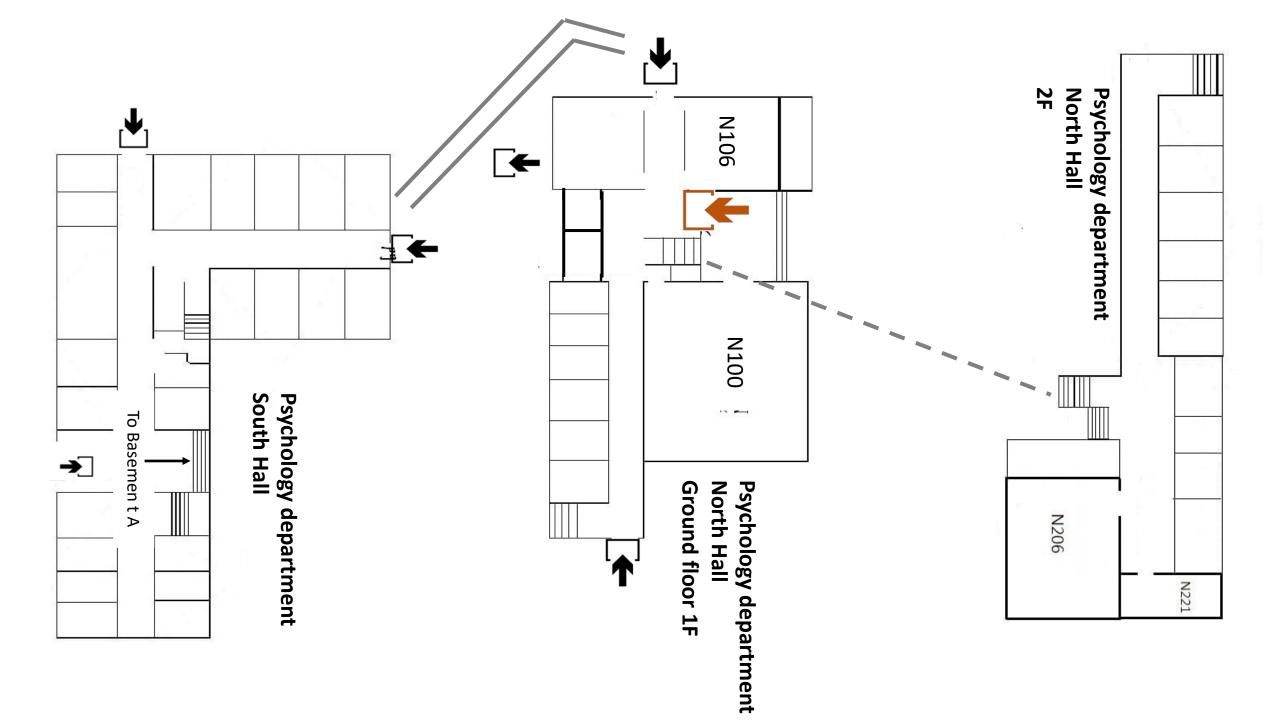

o MRT Xindian Line (新店線), get off at Gongguan station (公館站) | 1h30  | TWD 220         |
|                  | Metro           | Take Airport MRT to Taipei Main station (臺北車站),<br>and then take Songshan-Xindian,MRT Line (松山新店線) to Gongguan Station (公館站)                                            | 50min | TWD 180         |
| Songshan airport | Тахі            | Taxi rank is located outside the Arrivals Lobby                                                                                                                         | 20min | TWD 250         |
|                  | Metro<br>& Taxi | Take MRT Wenshan-Neihu Line (文湖線) to Technology Building station (科技大樓站),<br>and then take a taxi                                                                       | 30min | TWD 120         |