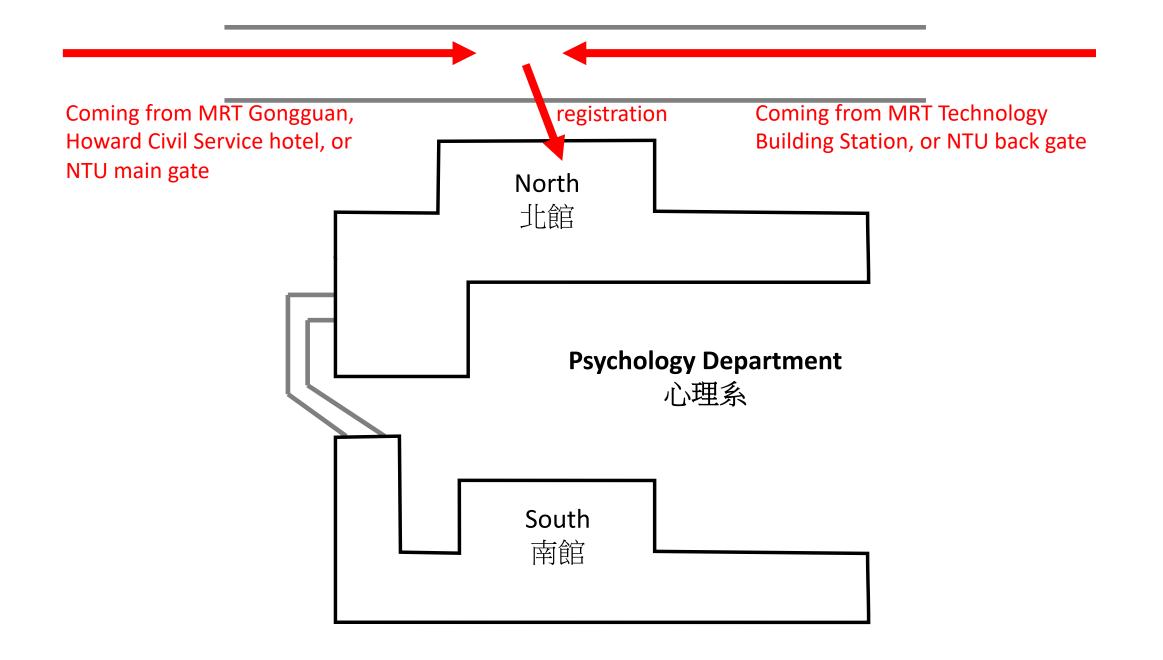

er to MRT Xindian Line (新店線), get off at Gongguan station (公館站) | 1h30  | TWD 220         |
|                  | Metro           | Take Airport MRT to Taipei Main station (臺北車站),<br>and then take Songshan-Xindian,MRT Line (松山新店線) to Gongguan Station (公館站)                                            | 50min | TWD 180         |
| Songshan airport | Тахі            | Taxi rank is located outside the Arrivals Lobby                                                                                                                         | 20min | TWD 250         |
|                  | Metro<br>& Taxi | Take MRT Wenshan-Neihu Line (文湖線) to Technology Building station (科技大樓站),<br>and then take a taxi                                                                       | 30min | TWD 120         |