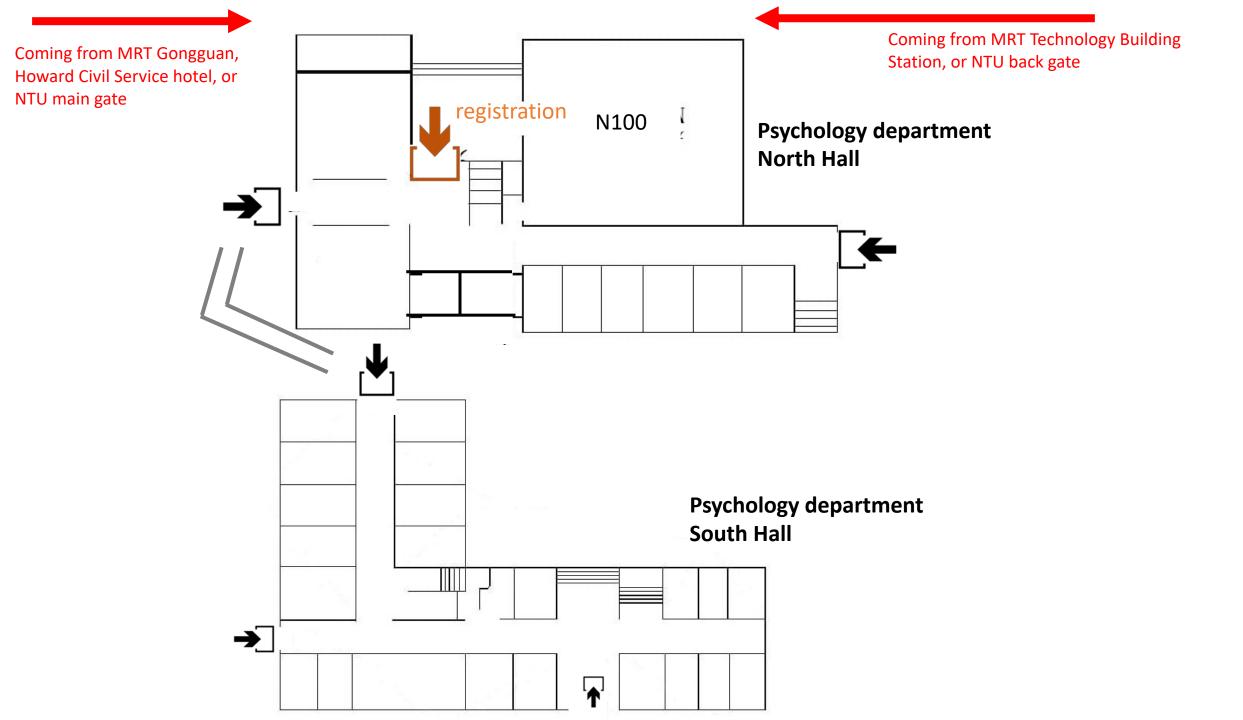

to MRT Xindian Line (新店線), get off at Gongguan station (公館站) | 1h30  | TWD 220         |
|                  | Metro           | Take Airport MRT to Taipei Main station (臺北車站),<br>and then take Songshan-Xindian,MRT Line (松山新店線) to Gongguan Station (公館站)                                            | 50min | TWD 180         |
| Songshan airport | Тахі            | Taxi rank is located outside the Arrivals Lobby                                                                                                                         | 20min | TWD 250         |
|                  | Metro<br>& Taxi | Take MRT Wenshan-Neihu Line (文湖線) to Technology Building station (科技大樓站),<br>and then take a taxi                                                                       | 30min | TWD 120         |