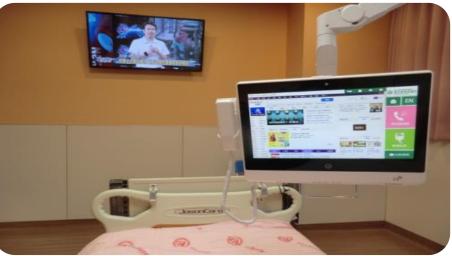

### Smart Ward: Bedside Infotainment System

- **♦** Interactive environment
- **♦** Disclosure real-time information
- **◆**Treatment schedule