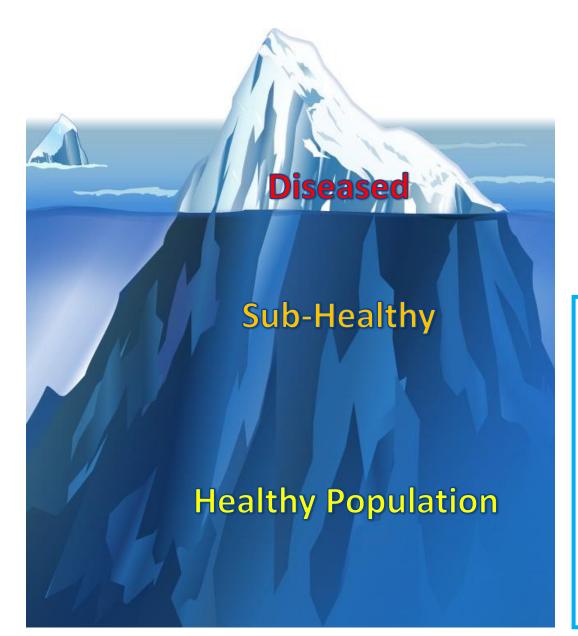

### Healthcare from disease treatment to prevention

☐ Healthcare nowadays provides individuals with products and services ranging from prevention, health promotion, diagnosis to treatment.

Disease Sub-Healthy **Disease burden and Cost** Healthy Current **Earliest** Intervention Earliest Curability molecular 精準治療` clinical **Baseline Risk** Detection Detection 疾病風險 分子診斷 最早臨床診斷 **Detection limit** Time Risk assessment Early detection **Precision management Health promotion Prevent progression** Smart healthcare **Early diagnosis** Prevention Precision Therapy 早期診斷 預防和健康促進 精準治療 **Precision Health Planning** 