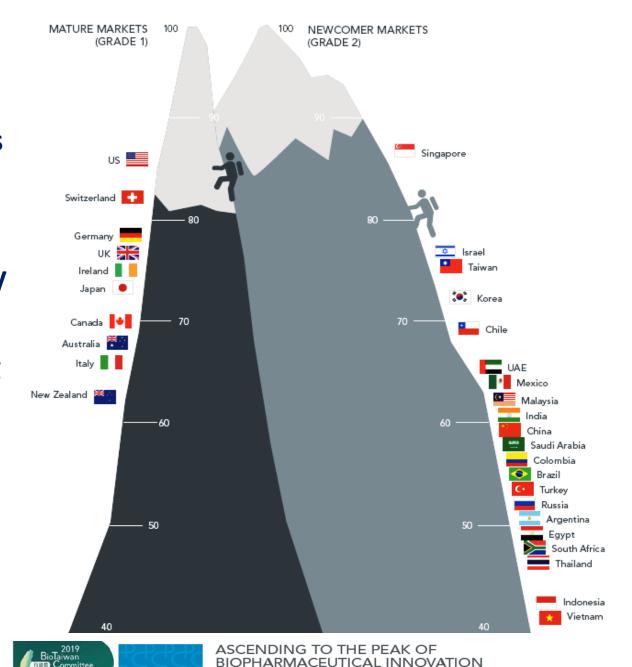

### **Taiwan Core Competences**

- Taiwan ranks 3rd in the newcomer markets
- World-class quality of medicine and talent
- The best healthcare system and big data
- High quality clinical trials and R&D capacity
- Well-established research infrastructure
- ICT supply chain, talent and manufacturing
- Al and 5G R&D in national level

Biopharmaceutical Competitiveness & Investment (BCI) Survey, 4th Edition, 2017