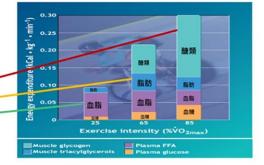

### Healthcare from disease treatment to prevention

☐ Healthcare nowadays provides individuals with products and services ranging from prevention, health promotion, diagnosis to treatment.

Disease Sub-Healthy **Disease burden and Cost** Healthy Current **Earliest** Intervention Earliest Curability molecular 精準治療` clinical **Baseline Risk** Detection Detection 疾病風險 分子診斷 最早臨床診斷 **Detection limit** Time Risk assessment Early detection **Precision management Health promotion Prevent progression** Smart healthcare **Early diagnosis** Prevention Precision Therapy 早期診斷 預防和健康促進 精準治療 **Precision Health Planning** 