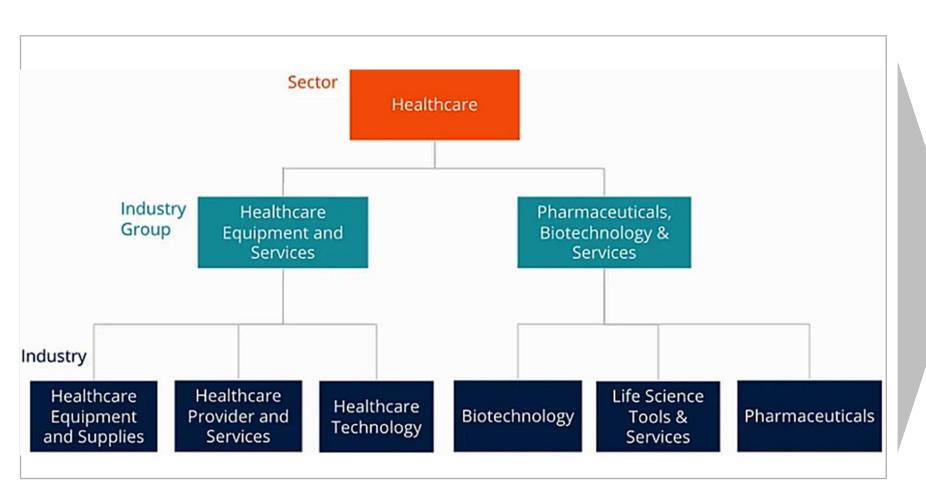

### Healthcare sector by GICS definition

☐ The healthcare sector includes the following subsections, as per Global Industry Classification Standard (GICS)

#### **Global Markets:**

- International Healthcare
- Bio-pharmaceutical
- Medical device
- Regenerative medicine
- Smart healthcare
- Precision medicine
- Sports medicine