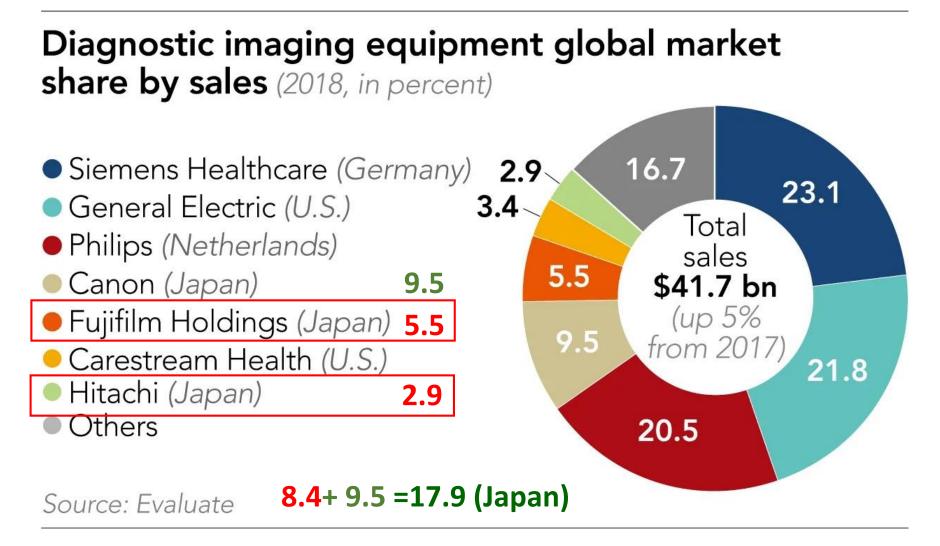

### Fujifilm Healthcare acquires Hitachi Diagnostic Imaging in 2021

Fujifilm Healthcare presented a complete and integrated portfolio of diagnostic products and services, including CT, MRI, X-ray, AI, PACS, endoscopy and ultrasound systems.