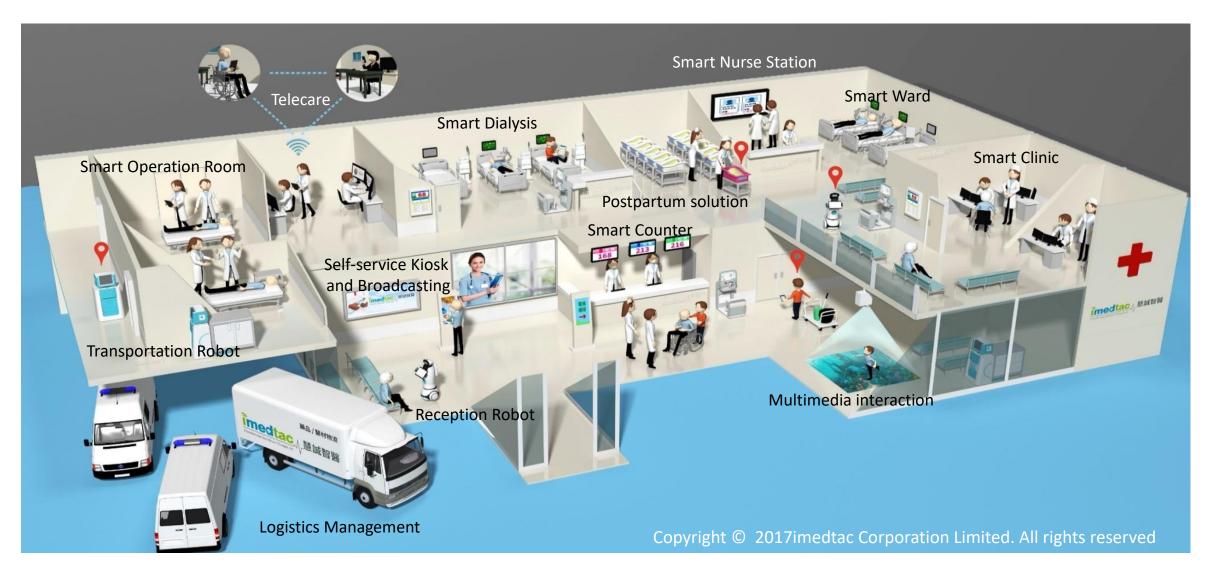

### **Integrated Solutions in Smart Hospital**

Modularize IoT for Hospital and Healthcare Application by imedtac 慧誠智醫