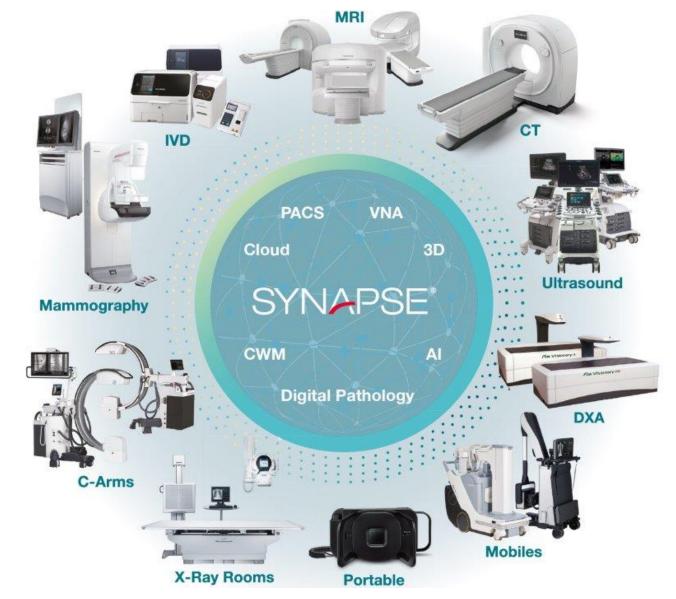

### Fujifilm "One-Stop" solution partner for the Healthcare systems

Fujifilm has a wide range of products including diagnostic X-ray imaging equipment, ultrasound systems, endoscopy, in vitro diagnostics, CT, MRI, and by positioning medical informatics as an open platform, the company can offer a wide variety of solutions to healthcare systems.

Image source: Fujifilm