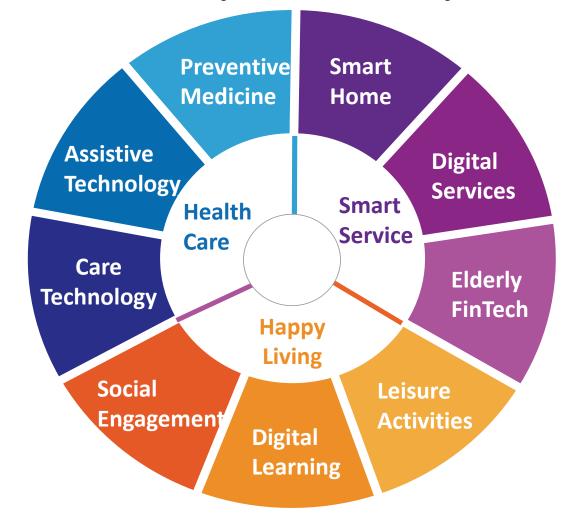

#### Themes: 3 major themes, 9 major fields

Exhibition Dates: Aug. 2 (Fri) - Aug. 4 (Sun), 2024 Venue: Taipei World Trade Center Exhibition Hall 1

**Exhibition Scale: 800 booths Exhibition** 

#### **Smart Service:**

Integrating elderly & friendly designs, digital services, and smart technology, to create a demonstration site for a tech-enhanced elderly lifestyle. Accelerating the widespread adoption of gerontechnology products and services, ensuring peace of mind, health, and convenience in elderly living!

#### **Healthcare**:

From health management to assistive and caregiving technologies, linking cloud-based big data and mobile communication tools to promote healthy aging without the need for long-term care! Utilizing technology to enhance caregiving efficiency and outcomes, reducing the burden of care!

#### **Happy Living:**

Gathering digital resources, technological learning, and social interaction tools tailored for the elderly, enhancing their skills in using digital technology and strengthen their social connections.

### **2024 HATS Themes**

- 1. health care area
- 2. Smart service area
- 3. Happy living area
- 4. Livable City Pavilion