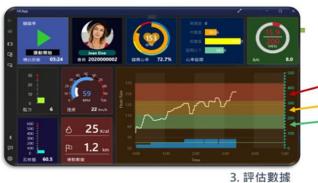

### Smart Nurse Station: Nurse Dashboard

Improvement Nurse Care Quality and Work Flow

- ➤ Nurse dash board (No paper works)
- Real time patient information (location, activity, schedule)
- > Real time nursing shifting
- > Central nurse control panel
- > Schedule, Work Flow, and Education