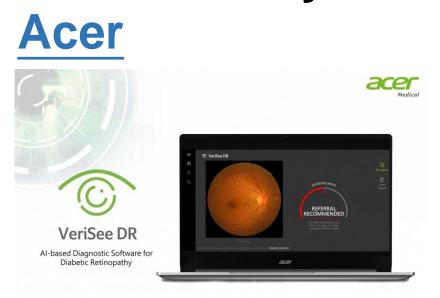

#### VeriSee DR

- The Al-powered software is designed to detect diabetic retinopathy (DR) by analysing retinal images.
- Approved in Taiwan, Thailand and Indonesia, VeriSee DR requires no internet connection, can be customised and seamlessly integrated into clinical workflow.