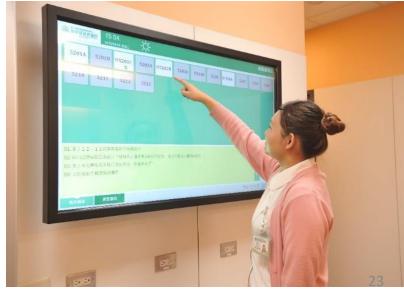

### Smart Nurse Station: Nurse Dashboard

Improvement Nurse Care Quality and Work Flow

- ➤ Nurse dash board (No paper works)
- Real time patient information (location, activity, schedule)
- > Real time nursing shifting
- > Central nurse control panel
- > Schedule, Work Flow, and Education