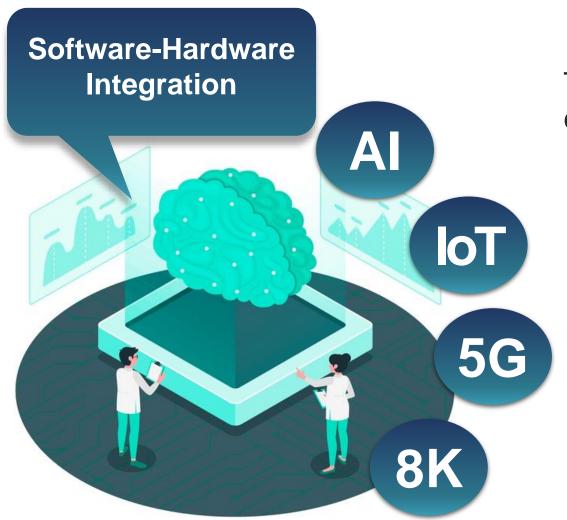

### **Game-Changing Technology in Healthcare**

Taiwan houses global players and supplychain partners in the following areas:

- Software hardware integration
- Al chip making, Al computing & servers
- IoT sensors and components
- 8K display and 8K image technology
- 5G telecommunication chips and peripherals