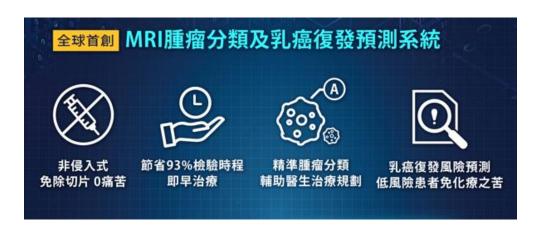

### MRI Tumour Classification and Breast Cancer Reoccurrence Prediction System

The software analyses 3D images during a screening breast MRI, assisting radiologists recognise the location of tumours, classify them as well as evaluating recurrence risk with PAM50 (Prediction analysis of microarray 50).