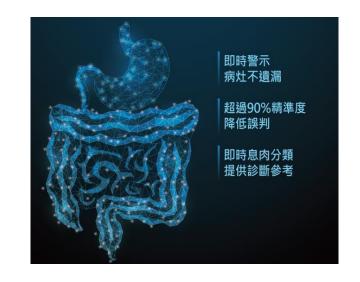

#### **EndoAim Al Endoscopy Lesion Detection System**

The software is intended to assist clinicians to analyse polyps during a colonoscopy and classify them into non-adenoma or adenoma.