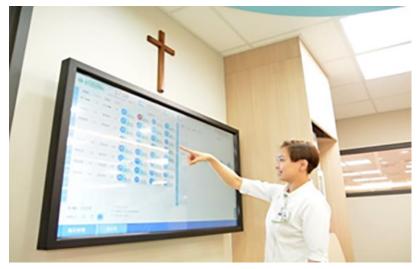

### Smart Nurse Station: Nurse Dashboard

Improvement Nurse Care Quality and Work Flow

- ➤ Nurse dash board (No paper works)
- Real time patient information (location, activity, schedule)
- > Real time nursing shifting
- > Central nurse control panel
- > Schedule, Work Flow, and Education