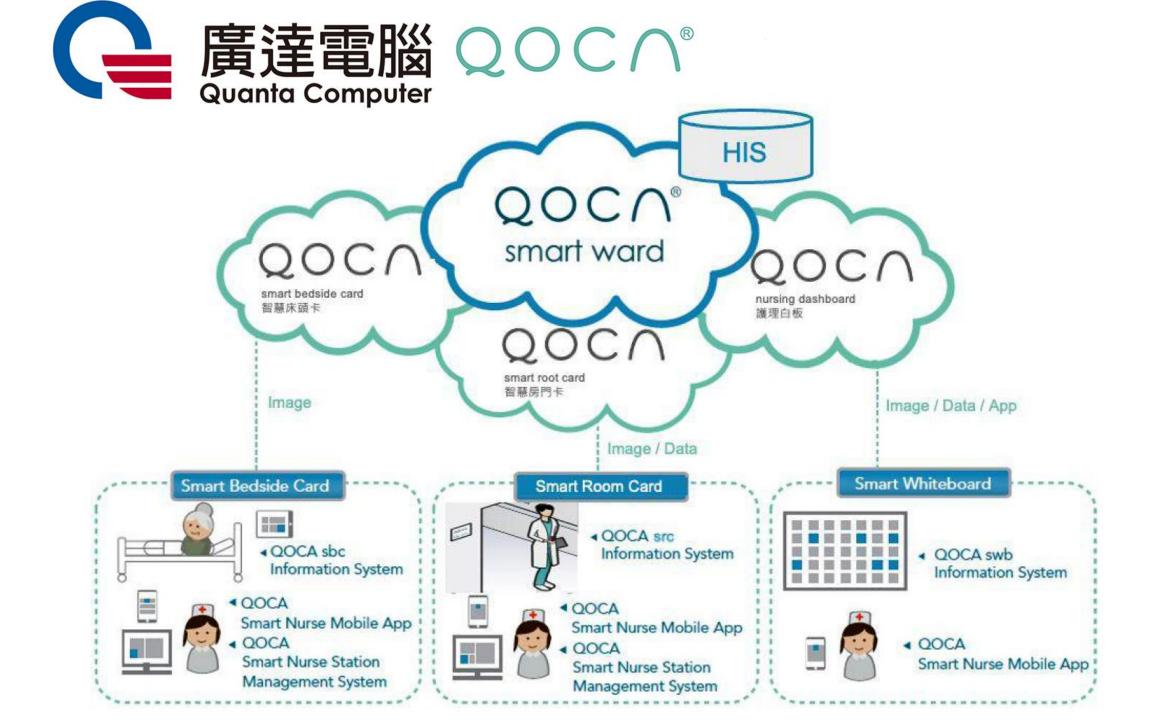

### Smart Ward: Bedside Infotainment System

- **♦** Interactive environment
- **♦** Disclosure real-time information
- **◆**Treatment schedule

### Smart Nurse Station: Nurse Dashboard

Improvement Nurse Care Quality and Work Flow

- ➤ Nurse dash board (No paper works)
- Real time patient information (location, activity, schedule)
- > Real time nursing shifting
- > Central nurse control panel
- > Schedule, Work Flow, and Education