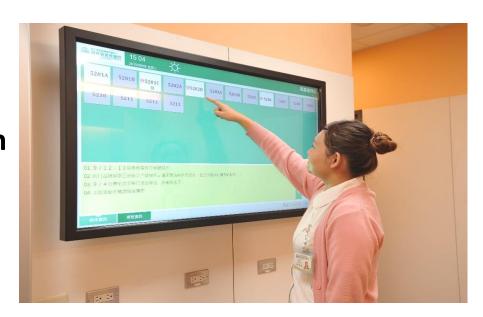

## Smart Nurse Station: Nursing Dashboard

Improvement Nurse Care Quality and Work Flow

- 1. No paper works
- 2. Real time nursing shifting
- 3. Real time patient information (location, activity, schedule )
- 4. Pre-alarm system