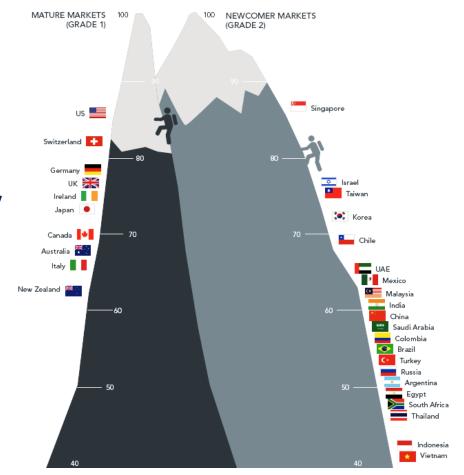

### **Taiwan Core Competences**

- Taiwan ranks 3rd in the newcomer markets
- World-class quality of medicine and talent
- The best healthcare system and big data
- High quality clinical trials and R&D capacity
- Well-established research infrastructure
- ICT supply chain, talent and manufacturing
- Al and 5G R&D in national level