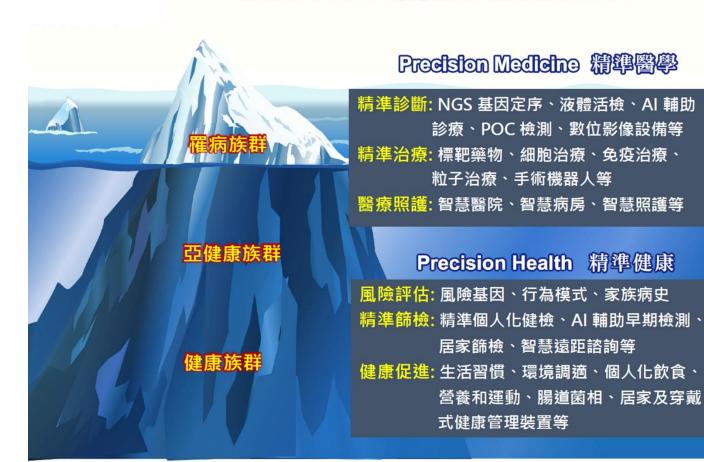

## 精準醫學與精準健康: 誰是未來大健康產業的藍海?

## Healthcare from disease treatment to prevention

☐ Healthcare nowadays provides individuals with products and services ranging from prevention, health promotion, diagnosis to treatment.