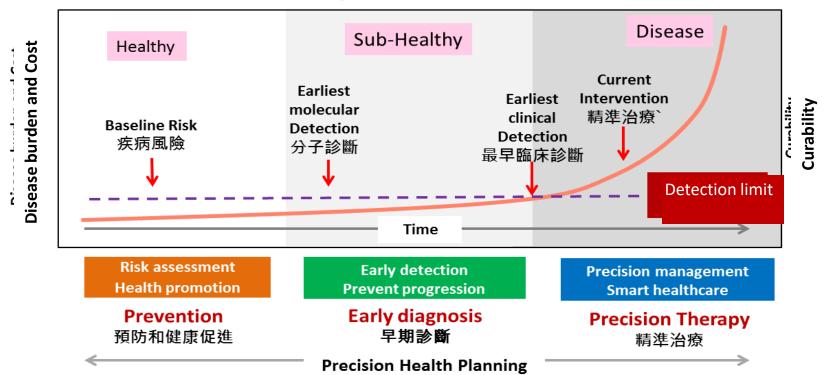

## Healthcare sector by GICS definition

☐ The healthcare sector includes the following subsections, as per Global Industry Classification Standard (GICS)