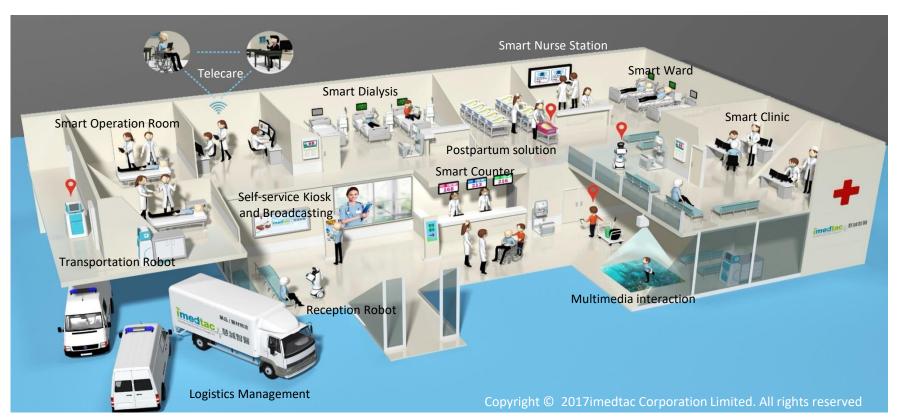

# ICT Players launch products and solutions:

- Smart Nurse Station
- ◆ Smart Ward
- ◆ Smart Clinic
- Smart Counter
- ◆ Smart Dialysis
- ◆ Smart Operation Room
- Multimedia interaction
- Accompany robot
- Logistics Management

## **Integrated Solutions in Smart Hospital**

Modularize IoT for Hospital and Healthcare Application by imedtac 慧誠智醫