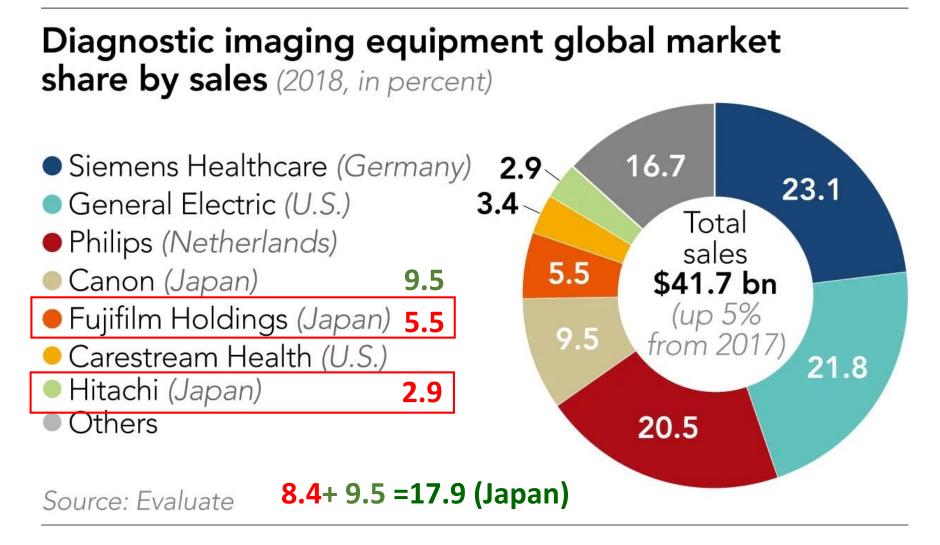

# Fujifilm Healthcare acquires Hitachi Diagnostic Imaging in 2021

Fujifilm Healthcare presented a complete and integrated portfolio of diagnostic products and services, including CT, MRI, X-ray, AI, PACS, endoscopy and ultrasound systems.

# Fujifilm "One-Stop" solution partner for the Healthcare systems

Fujifilm has a wide range of products including diagnostic X-ray imaging equipment, ultrasound systems, endoscopy, in vitro diagnostics, CT, MRI, and by positioning medical informatics as an open platform, the company can offer a wide variety of solutions to healthcare systems.

*Image source: Fujifilm* 