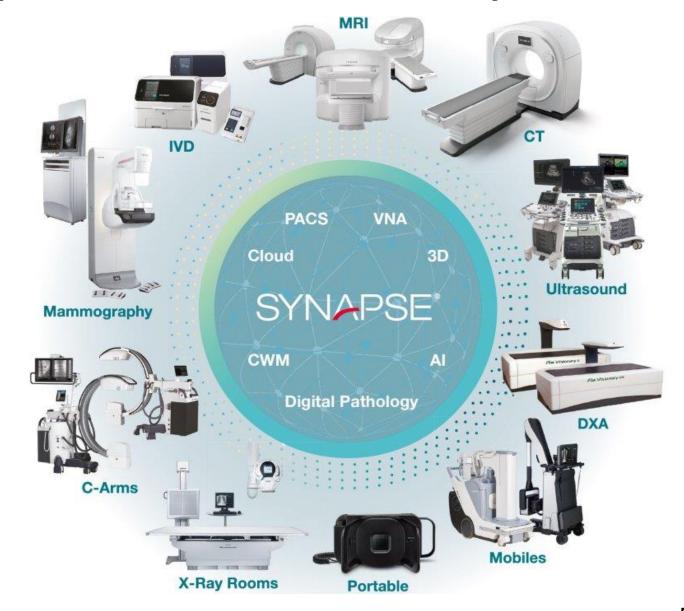

# Fujifilm Healthcare acquires Hitachi Diagnostic Imaging in 2021

Fujifilm Healthcare presented a complete and integrated portfolio of diagnostic products and services, including CT, MRI, X-ray, AI, PACS, endoscopy and ultrasound systems.

# Fujifilm "One-Stop" solution partner for the Healthcare systems

Fujifilm has a wide range of products including diagnostic X-ray imaging equipment, ultrasound systems, endoscopy, in vitro diagnostics, CT, MRI, and by positioning medical informatics as an open platform, the company can offer a wide variety of solutions to healthcare systems.