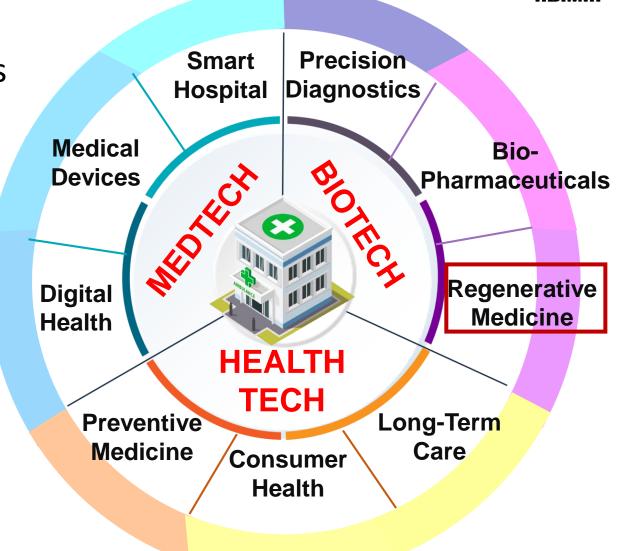

# **Taiwan-Focused Areas**

The IBMI accelerates collaborations of Medtech, Biotech and Health tech sectors, providing them a platform to display novel technologies and solutions and inspiring innovations and partnerships in healthcare.

Regenerative Medicine is one of important Biotech in Taiwan.