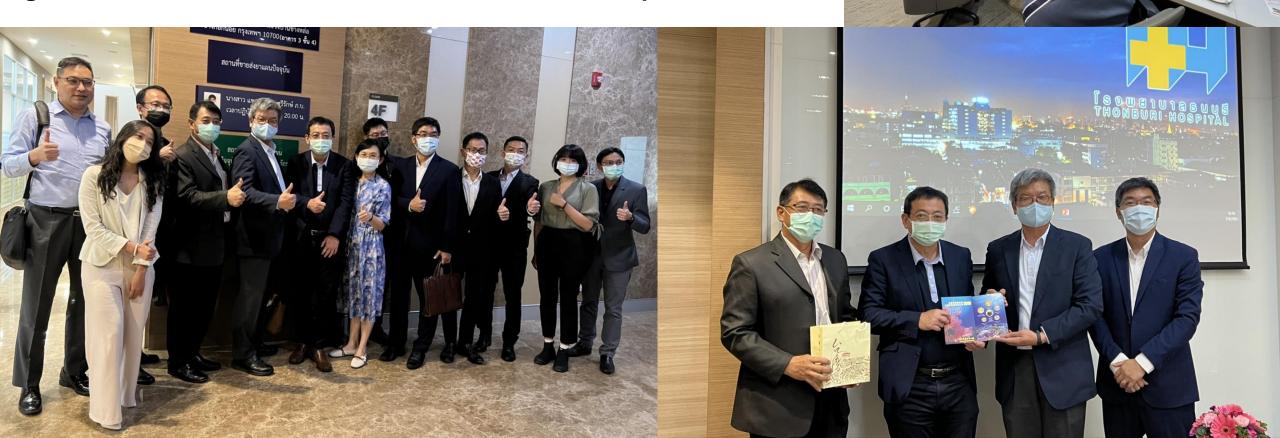

# **Visiting the Thonburi Hospital** 2022-09-07

Thonburi Hospital, one of the largest smart hospitals has worked with Taiwan's Chunghwa Telecom and Imedtac on a software-hardware-integrated solution. The hospital is still under renovation to be completed with functional smart hospital in one to two years. The link with Taiwan comes in perfect timing, as a good model for the demonstration of the smart hospital.