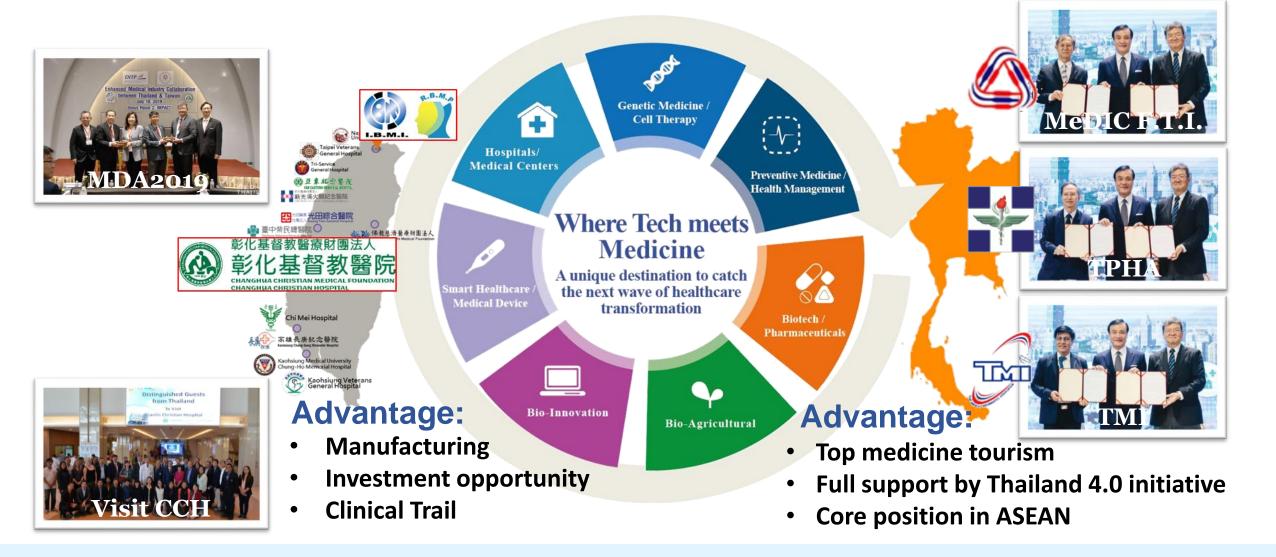

## "One Country, One Centre" Highlights

Healthcare

Healthcare+ expo 2022 expanded and strengthened partnerships with the

ASEAN hospital network

#### **MOU Signing with the ASEAN Hospital**

Associations to formalise and deepen bilateral partnerships in intelligent healthcare, smart hospital, quality of healthcare, clinical trials and international medical services.

#### Partnership with

- Association of Private Hospital Malaysia
- National Cardiovascular Center Harapan Kita, Indonesia
- Philippine Hospital Association
- Private Hospitals Association of the Philippines
- Thailand Private Hospital Association
- Vietnam Private Hospital Association