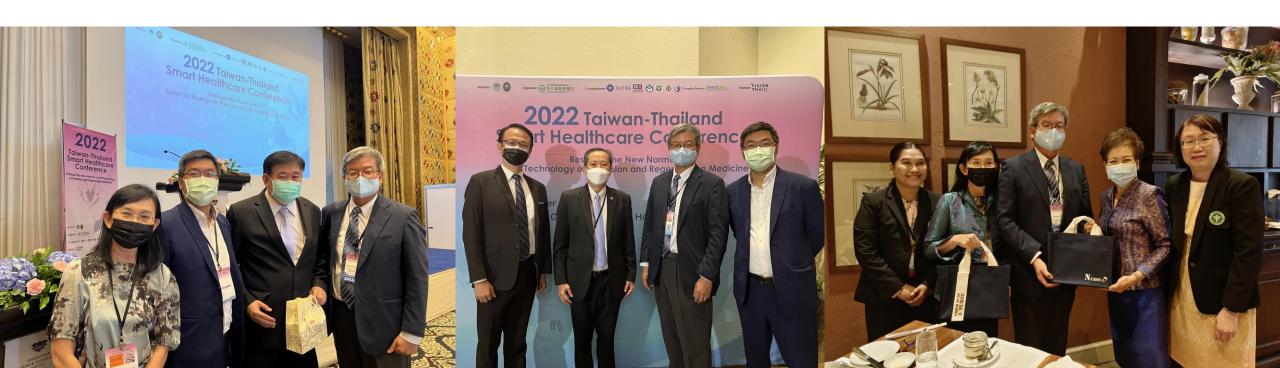

#### 2022 Taiwan-Thailand Smart Healthcare Conference

2022-09-06

IBMI met with its acquaintances Mr. Khun Preecha Bhandtivej (THAIMED), Mr. Adisorn Apasuthirat (MeDIC) and Dr. Teeraporn Sathira-Angkura (Director of Nursing Division, Ministry of Public Health Thailand) for bilateral cooperation.