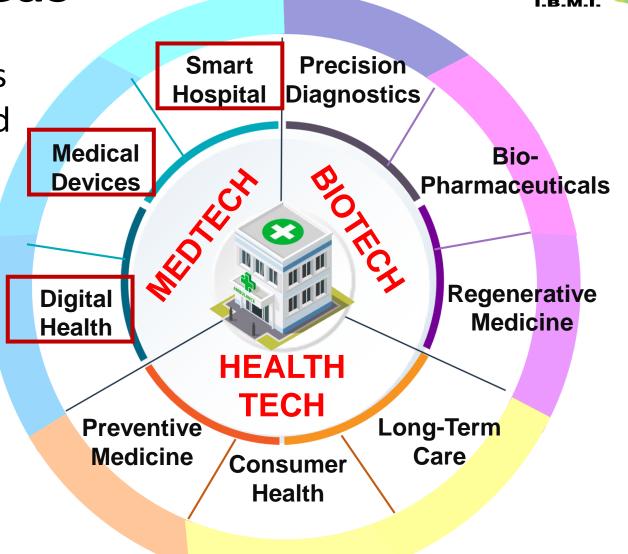

### **Taiwan-Focused Areas**

R.B.M.

The IBMI accelerates collaborations between the Medtech, Biotech and

Health tech sectors, providing them a platform to display novel technologies and solutions and inspiring innovations and partnerships in healthcare.

## Digital Health R&D

### Digital Health R&D