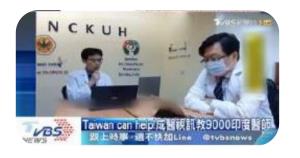

#### India

National Cheng Kung University Hospital Held a webinar on Covid-19, 10 thousand doctors from India attended the event; built an image storage system to improve the efficiency of medical service in India.

#### Myanmar

Shin Kong Wo Ho-Su Memorial Hospital Provide Covid-19 consultation and support services via telemedicine; Operation for a Burmese teenager with hand deformities.