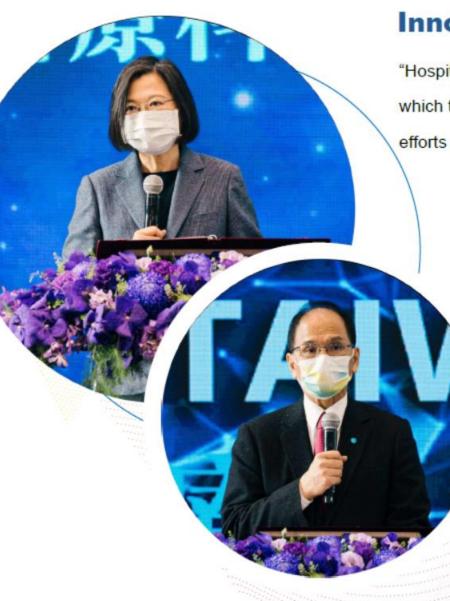

#### Innovation in Healthcare Driven by Medical Technology

"Hospitals pave the way to connecting upstream-downstream medtech supply chains, being an axis on which the industry, technology development revolves. The government will keep on track investing its efforts into a promising future of precision medicine." — **President Tsai Ing-Wen** 

"The coming of post-Covid era will further Taiwan's leading position in terms of healthcare. It is envisioned that the country will continue to stay at the forefront of healthcare with its technological strength." — *Shyi-Kun Yu, President of the Expo General Assembly* 