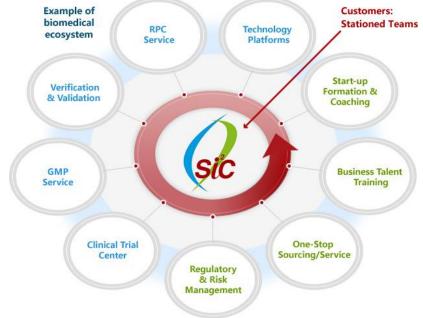

#### **Supra Incubation Center**

 To establish biomedical hubs in Taiwan through incubation of biopharmaceutical and medical device startup companies (www.siic.com.tw)

### SUPRA INTEGRATION AND INCUBATION CENTER (SI2C)

Connection of the value chain

Identification of potential projects

Securing talents for biomedical technology

Build-up Taiwan biomedical ecosystem